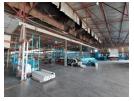

## 3000sqm warehouse available!

This 3000 square meter warehouse in Clayville provides easy access to both the N1 and R21 highways via Olifantsfontein Road. It is equipped with 125 amps of 3-phase power and features excellent natural lighting. The open-plan warehouse floor includes two roller doors: a 5-meter door at the front with small yard space for truck access and a 4-meter door at the back, also offering access to yard space.