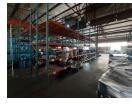

## 3000sqm warehouse available!

This 3000 square meter warehouse in Clayville provides easy access to both the N1 and R21 highways via Olifantsfontein Road. It is equipped with 125 amps of 3-phase power and features excellent natural lighting. The open-plan warehouse floor includes two roller doors: a 5-meter door at the front with small yard space for truck access and a 4-meter door at the back, also offering access to yard space.