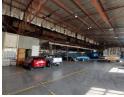

## 3000sqm warehouse available!

This 3000 square meter warehouse in Clayville provides easy access to both the N1 and R21 highways via Olifantsfontein Road. It is equipped with 125 amps of 3-phase power and features excellent natural lighting. The open-plan warehouse floor includes two roller doors: a 5-meter door at the front with small yard space for truck access and a 4-meter door at the back, also offering access to yard space.