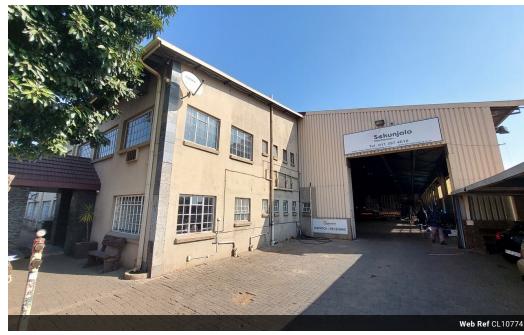

## 3000sqm warehouse available!

This 3000 square meter warehouse in Clayville provides easy access to both the N1 and R21 highways via Olifantsfontein Road. It is equipped with 125 amps of 3-phase power and features excellent natural lighting. The open-plan warehouse floor includes two roller doors: a 5-meter door at the front with small yard space for truck access and a 4-meter door at the back, also offering access to yard space.

The office component comprises a reception area upon entry, followed by open-plan office space and a boardroom downstairs. Upstairs, there is additional open-plan office space, individual offices, and a file room. Bathrooms are available on both floors and