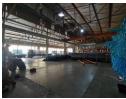

## 3000sqm warehouse available!

This 3000 square meter warehouse in Clayville provides easy access to both the N1 and R21 highways via Olifantsfontein Road. It is equipped with 125 amps of 3-phase power and features excellent natural lighting. The open-plan warehouse floor includes two roller doors: a 5-meter door at the front with small yard space for truck access and a 4-meter door at the back, also offering access to yard space.