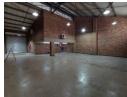

## 327m2 Warehouse TO LET in Clayville!

The Property is for sale as well.

This cutting-edge warehouse covers an impressive 327 square meters, exemplifying top-tier storage and distribution efficiency. Its spacious design combines functionality with modern office areas, showcasing the future of logistics and adaptability in today's business environment.

Equipped with a robust 60-amp power supply, the facility can accommodate a wide array of equipment and machinery, ensuring smooth operations around the clock. The thoughtfully designed roller doors allow for easy access for trucks of various sizes, facilitating efficient loading and unloading. The exterior features a large yard area for ample maneuverability, along with 10 dedicated parking spaces for easy access for both employees and visitors. This facility represents the ideal fusion of