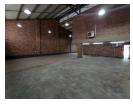

## 327m2 Warehouse TO LET in Clayville!

The Property is for sale as well.

This cutting-edge warehouse covers an impressive 327 square meters, exemplifying top-tier storage and distribution efficiency. Its spacious design combines functionality with modern office areas, showcasing the future of logistics and adaptability in today's business environment.

Equipped with a robust 60-amp power supply, the facility can accommodate a wide array of equipment and machinery, ensuring smooth operations around the clock. The thoughtfully designed roller doors allow for easy access for trucks of various sizes, facilitating efficient loading and unloading. The exterior features a large yard area for ample maneuverability, along with 10 dedicated parking spaces for easy access for both employees and visitors. This facility represents the ideal fusion of