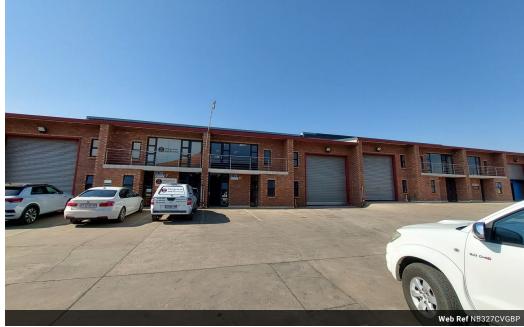

## 327m2 Warehouse TO LET in Clayville!

The Property is for sale as well.

This cutting-edge warehouse covers an impressive 327 square meters, exemplifying top-tier storage and distribution efficiency. Its spacious design combines functionality with modern office areas, showcasing the future of logistics and adaptability in today's business environment.

Equipped with a robust 60-amp power supply, the facility can accommodate a wide array of equipment and machinery, ensuring smooth operations around the clock. The thoughtfully designed roller doors allow for easy access for trucks of various sizes, facilitating efficient loading and unloading. The exterior features a large yard area for ample maneuverability, along with 10 dedicated parking spaces for easy access for both employees and visitors. This facility represents the ideal fusion of