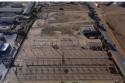

## 34,246m² Prime Logistics Yard with Office Space in Clayville

This expansive 34,246m² fully paved yard is designed for seamless truck movement and large-scale industrial operations. Ideally located near the R21, Olifantsfontein Road, and N1 highways, the site offers unbeatable accessibility for logistics, storage, and distribution businesses looking to optimize efficiency.

Complementing the yard is a spacious 1,192m² office component, providing a well-equipped workspace for administrative and management needs. Whether you're expanding or establishing your business in this thriving industrial hub, this property offers the