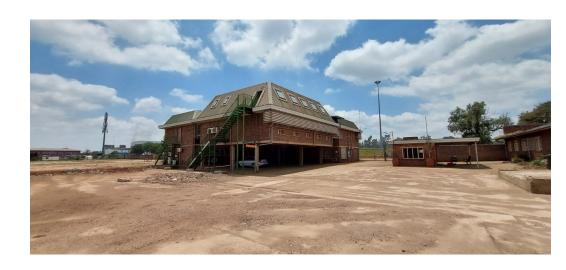

## 34,246m² Prime Logistics Yard with Office Space in Clayville

This expansive 34,246m² fully paved yard is designed for seamless truck movement and large-scale industrial operations. Ideally located near the R21, Olifantsfontein Road, and N1 highways, the site offers unbeatable accessibility for logistics, storage, and distribution businesses looking to optimize efficiency.

Complementing the yard is a spacious 1,192m² office component, providing a well-equipped workspace for administrative and management needs. Whether you're expanding or establishing your business in this thriving industrial hub, this property offers the