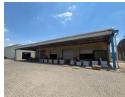

## 2,562m² Secure Warehouse with Prime Accessibility in Clayville

This spacious 2,562m² warehouse, located in a secure and well-maintained park in Clayville, is ideal for businesses needing efficient storage and operational space. With four roller doors for seamless loading and unloading, plus a dedicated loading area, the property ensures smooth logistics and distribution. Natural lighting throughout enhances visibility, while the ample yard space at the back provides additional storage, parking, or operational flexibility.