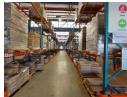

## 2,562m² Secure Warehouse with Prime Accessibility in Clayville

This spacious 2,562m² warehouse, located in a secure and well-maintained park in Clayville, is ideal for businesses needing efficient storage and operational space. With four roller doors for seamless loading and unloading, plus a dedicated loading area, the property ensures smooth logistics and distribution. Natural lighting throughout enhances visibility, while the ample yard space at the back provides additional storage, parking, or operational flexibility.

Designed primarily for warehouse and storage needs, this facility offers 3-phase power, making it suitable for a wide range of industrial and commercial applications. Its strategic location in a secure park ensures both functionality and peace of mind. Don't