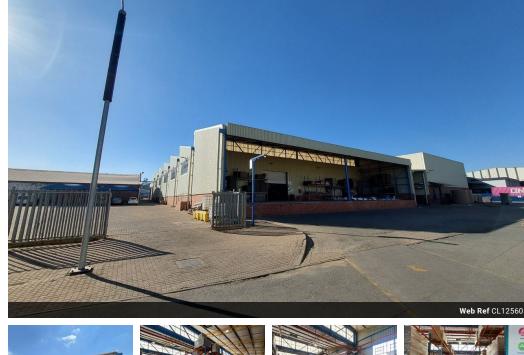

## 2,562m² Secure Warehouse with Prime Accessibility in Clayville

This spacious 2,562m² warehouse, located in a secure and well-maintained park in Clayville, is ideal for businesses needing efficient storage and operational space. With four roller doors for seamless loading and unloading, plus a dedicated loading area, the property ensures smooth logistics and distribution. Natural lighting throughout enhances visibility, while the ample yard space at the back provides additional storage, parking, or operational flexibility.

Designed primarily for warehouse and storage needs, this facility offers 3-phase power, making it suitable for a wide range of industrial and commercial applications. Its strategic location in a secure park ensures both functionality and peace of mind. Don't