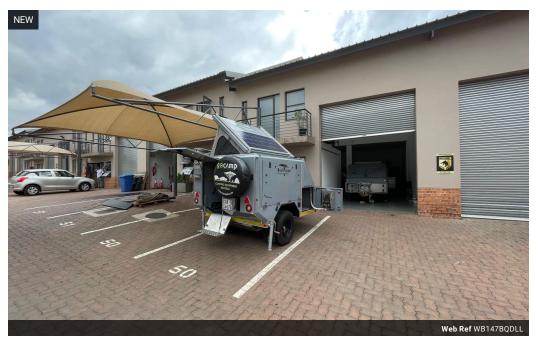

### Smart, Secure & Versatile - Industrial Unit in Barbeque Downs

This neat 147m<sup>2</sup> industrial unit in the popular Barbeque Downs node of Midrand offers a practical and efficient space for a variety of business needs. A professional reception area welcomes clients and guests, while the convenient mezzanine level provides additional storage or office space. The warehouse, fitted with a roller shutter door, allows for seamless loading and unloading, making it ideal for light manufacturing, distribution, or storage.

Located in a secure, access-controlled industrial park, the unit also includes a private bathroom and benefits from 24-hour security. Positioned with quick access to the N1 and M1 highways, this unit combines convenience, functionality, and safety—perfect for