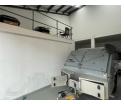

### Smart, Secure & Versatile - Industrial Unit in Barbeque Downs

This neat 147m<sup>2</sup> industrial unit in the popular Barbeque Downs node of Midrand offers a practical and efficient space for a variety of business needs. A professional reception area welcomes clients and guests, while the convenient mezzanine level provides additional storage or office space. The warehouse, fitted with a roller shutter door, allows for seamless loading and unloading, making it ideal for light manufacturing, distribution, or storage.

Located in a secure, access-controlled industrial park, the unit also includes a private bathroom and benefits from 24-hour security. Positioned with quick access to the N1 and M1 highways, this unit combines convenience, functionality, and safety—perfect for

#### Interior

Floor Loading Cap.1 Tn/m²Power Amps63

Exterior Security Covered Parking Bays Open Parking Bays Sizes Floor Size Land Size

147m² 8,000m²

Extras

24 Hour Response Balcony Guard Guard House Boomed Area