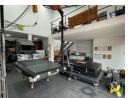

## Compact & Convenient: Secure 147m<sup>2</sup> Industrial Unit in Barbeque Downs, Midrand

This well-maintained 147m² industrial unit in Barbeque Downs, Midrand, is perfect for businesses seeking a compact yet functional space in a secure setting. The unit features a roller shutter door for smooth loading and offloading, along with a versatile mezzanine floor ideal for additional storage or office use. With good natural light and ventilation, the workspace is practical for light manufacturing, warehousing, or distribution.

Staff conveniences include clean ablution facilities and dedicated parking bays, all within a secure park offering 24-hour access control. Strategically located with quick access to major routes like the N1 and M1, this unit is a smart choice for growing