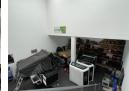

## Compact & Convenient: Secure 147m<sup>2</sup> Industrial Unit in Barbeque Downs, Midrand

This well-maintained 147m² industrial unit in Barbeque Downs, Midrand, is perfect for businesses seeking a compact yet functional space in a secure setting. The unit features a roller shutter door for smooth loading and offloading, along with a versatile mezzanine floor ideal for additional storage or office use. With good natural light and ventilation, the workspace is practical for light manufacturing, warehousing, or distribution.

Staff conveniences include clean ablution facilities and dedicated parking bays, all within a secure park offering 24-hour access control. Strategically located with quick access to major routes like the N1 and M1, this unit is a smart choice for growing