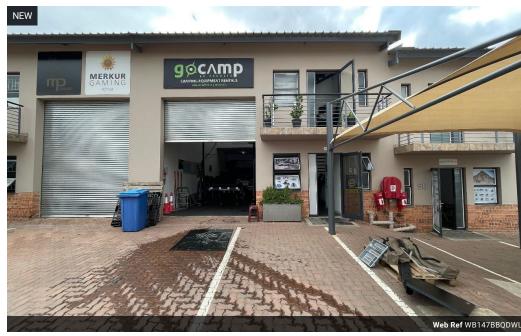

## Compact & Convenient: Secure 147m<sup>2</sup> Industrial Unit in Barbeque Downs, Midrand

This well-maintained 147m² industrial unit in Barbeque Downs, Midrand, is perfect for businesses seeking a compact yet functional space in a secure setting. The unit features a roller shutter door for smooth loading and offloading, along with a versatile mezzanine floor ideal for additional storage or office use. With good natural light and ventilation, the workspace is practical for light manufacturing, warehousing, or distribution.

Staff conveniences include clean ablution facilities and dedicated parking bays, all within a secure park offering 24-hour access control. Strategically located with quick access to major routes like the N1 and M1, this unit is a smart choice for growing