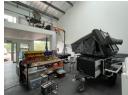

## Compact & Convenient: Secure 147m<sup>2</sup> Industrial Unit in Barbeque Downs, Midrand

This well-maintained 147m² industrial unit in Barbeque Downs, Midrand, is perfect for businesses seeking a compact yet functional space in a secure setting. The unit features a roller shutter door for smooth loading and offloading, along with a versatile mezzanine floor ideal for additional storage or office use. With good natural light and ventilation, the workspace is practical for light manufacturing, warehousing, or distribution.