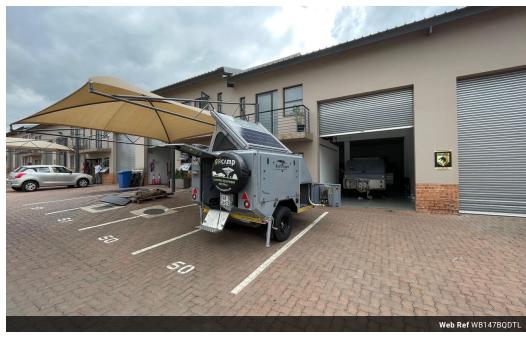

## 147m2 Industrial Unit Available To Let in Barbeque Downs, Midrand

This 147m² industrial unit in Barbeque Downs, Midrand, is a well-designed space suitable for a range of business operations. The unit features a welcoming reception area, providing a professional first impression for clients and visitors. A mezzanine floor offers additional workspace or storage, maximizing the available area for efficient operations. The warehouse is easily accessible via a roller shutter door, ensuring smooth loading and offloading for logistics and storage purposes.

The unit also includes a bathroom for staff convenience, contributing to a comfortable working environment. Located in a secure industrial park with controlled access, the property offers peace of mind with round-the-clock security. Its prime position in