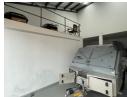

## 147m2 Industrial Unit Available To Let in Barbeque Downs, Midrand

This 147m² industrial unit in Barbeque Downs, Midrand, is a well-designed space suitable for a range of business operations. The unit features a welcoming reception area, providing a professional first impression for clients and visitors. A mezzanine floor offers additional workspace or storage, maximizing the available area for efficient operations. The warehouse is easily accessible via a roller shutter door, ensuring smooth loading and offloading for logistics and storage purposes.

The unit also includes a bathroom for staff convenience, contributing to a comfortable working environment. Located in a secure industrial park with controlled access, the property offers peace of mind with round-the-clock security. Its prime position in