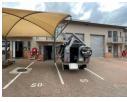

## 147m2 Industrial Unit Available To Let in Barbeque Downs, Midrand

This 147m² industrial unit in Barbeque Downs, Midrand, is a well-designed space suitable for a range of business operations. The unit features a welcoming reception area, providing a professional first impression for clients and visitors. A mezzanine floor offers additional workspace or storage, maximizing the available area for efficient operations. The warehouse is easily accessible via a roller shutter door, ensuring smooth loading and offloading for logistics and storage purposes.

The unit also includes a bathroom for staff convenience, contributing to a comfortable working environment. Located in a secure industrial park with controlled access, the property offers peace of mind with round-the-clock security. Its prime position in