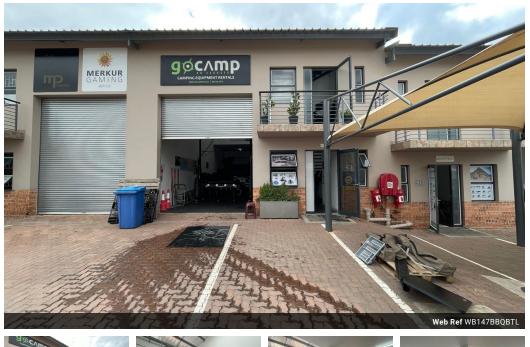

## 147m2 Industrial Unit Available To Let in Barbeque Downs, Midrand

This 147m<sup>2</sup> industrial unit in Barbeque Downs, Midrand, offers a practical and secure space for businesses looking for a welllocated workspace. The warehouse is designed for efficiency, featuring a roller shutter door that allows for seamless loading and offloading. A mezzanine floor provides additional storage or workspace, making the unit versatile for various operational needs. The warehouse space is well-lit and ventilated, creating a productive environment for manufacturing, storage, or distribution businesses.

The unit includes ablution facilities for staff convenience and dedicated parking bays for easy access. Situated in a secure industrial park with controlled access, the property ensures a safe working environment with monitored entry and exit points. Its