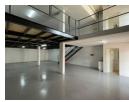

## 221m2 Industrial Unit Available To Let in Barbeque Downs, Midrand

This 221m² industrial unit in Barbeque Downs, Midrand, is a well-designed space suitable for a variety of business operations. The warehouse area features a roller shutter door for easy loading and offloading, ensuring smooth logistical operations. With a mezzanine floor, the unit provides additional workspace or storage capacity, making it a flexible solution for businesses needing extra room. The layout is efficient, allowing for optimal use of space while maintaining a functional workflow.

The unit also includes ablution facilities, providing convenience for staff, and dedicated parking bays for easy access. Situated in a secure and well-maintained industrial park, the property offers a safe and professional environment for businesses. Its prime