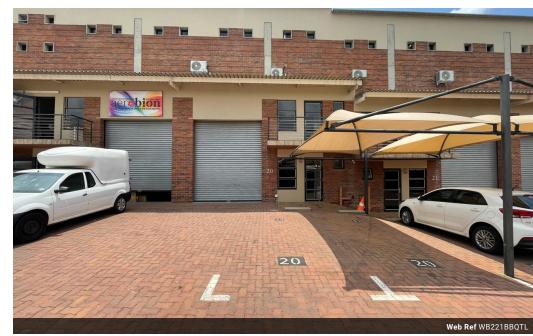

## 221m2 Industrial Unit Available To Let in Barbeque Downs, Midrand

This 221m² industrial unit in Barbeque Downs, Midrand, is a well-designed space suitable for a variety of business operations. The warehouse area features a roller shutter door for easy loading and offloading, ensuring smooth logistical operations. With a mezzanine floor, the unit provides additional workspace or storage capacity, making it a flexible solution for businesses needing extra room. The layout is efficient, allowing for optimal use of space while maintaining a functional workflow.

The unit also includes ablution facilities, providing convenience for staff, and dedicated parking bays for easy access. Situated in a secure and well-maintained industrial park, the property offers a safe and professional environment for businesses. Its prime