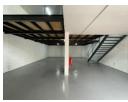

## 221m2 Industrial Unit Available To Let in Barbeque Downs, Midrand

This 221m² industrial unit in Barbeque Downs, Midrand, is a well-designed space suitable for a variety of business operations. The warehouse area features a roller shutter door for easy loading and offloading, ensuring smooth logistical operations. With a mezzanine floor, the unit provides additional workspace or storage capacity, making it a flexible solution for businesses needing extra room. The layout is efficient, allowing for optimal use of space while maintaining a functional workflow.

The unit also includes ablution facilities, providing convenience for staff, and dedicated parking bays for easy access. Situated in a secure and well-maintained industrial park, the property offers a safe and professional environment for businesses. Its prime