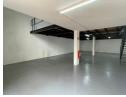

## 221m2 Industrial Unit Available To Let in Barbeque Downs, Midrand

This 221m² industrial unit in Barbeque Downs, Midrand, is a well-designed space suitable for a variety of business operations. The warehouse area features a roller shutter door for easy loading and offloading, ensuring smooth logistical operations. With a mezzanine floor, the unit provides additional workspace or storage capacity, making it a flexible solution for businesses needing extra room. The layout is efficient, allowing for optimal use of space while maintaining a functional workflow.