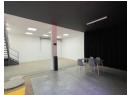

## 160m2 Industrial Unit Available To let in Barbeque Downs, Midrand

This 160m² industrial unit in Barbeque Downs, Midrand, offers a well-designed space ideal for businesses requiring both warehouse and office functionality. The unit features a full mezzanine floor, providing additional storage or workspace to maximize efficiency. A roller shutter door allows for easy loading and offloading, making it suitable for logistics, light manufacturing, or distribution operations. The presence of three-phase power ensures the unit can support industrial machinery and equipment, catering to a wide range of business needs.

Situated in a secure industrial park, the property benefits from excellent security measures, offering peace of mind for tenants and their operations. The unit is also equipped with ablution facilities, ensuring convenience for staff. With its prime location in

## **Features**

**Zoning** Industrial

| Interior           |                     | Exterior          |     | Sizes      |         |
|--------------------|---------------------|-------------------|-----|------------|---------|
| Floor Loading Cap. | 1 Tn/m <sup>2</sup> | Security          | Yes | Floor Size | 160m²   |
| Air Conditioning   | Yes                 | Open Parking Bays | 3   | Land Size  | 1,000m² |
| Power 3 Phase      | Yes                 |                   |     |            |         |