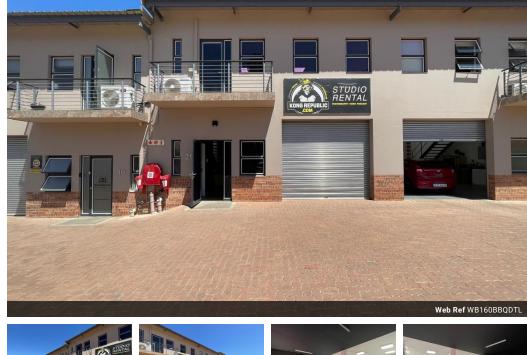

## 160m2 Industrial Unit Available To let in Barbeque Downs, Midrand

This 160m² industrial unit in Barbeque Downs, Midrand, offers a well-designed space ideal for businesses requiring both warehouse and office functionality. The unit features a full mezzanine floor, providing additional storage or workspace to maximize efficiency. A roller shutter door allows for easy loading and offloading, making it suitable for logistics, light manufacturing, or distribution operations. The presence of three-phase power ensures the unit can support industrial machinery and equipment, catering to a wide range of business needs.

Situated in a secure industrial park, the property benefits from excellent security measures, offering peace of mind for tenants and their operations. The unit is also equipped with ablution facilities, ensuring convenience for staff. With its prime location in