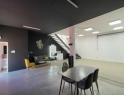

## 160m2 Industrial Unit Available To let in Barbeque Downs, Midrand

This 160m² industrial unit in Barbeque Downs, Midrand, offers a well-designed space ideal for businesses requiring both warehouse and office functionality. The unit features a full mezzanine floor, providing additional storage or workspace to maximize efficiency. A roller shutter door allows for easy loading and offloading, making it suitable for logistics, light manufacturing, or distribution operations. The presence of three-phase power ensures the unit can support industrial machinery and equipment, catering to a wide range of business needs.

## **Features**

**Zoning** Industrial

| Interior           |                     | Exterior          |     | Sizes      |         |
|--------------------|---------------------|-------------------|-----|------------|---------|
| Floor Loading Cap. | 1 Tn/m <sup>2</sup> | Security          | Yes | Floor Size | 160m²   |
| Air Conditioning   | Yes                 | Open Parking Bays | 3   | Land Size  | 1,000m² |
| Power 3 Phase      | Yes                 |                   |     |            |         |