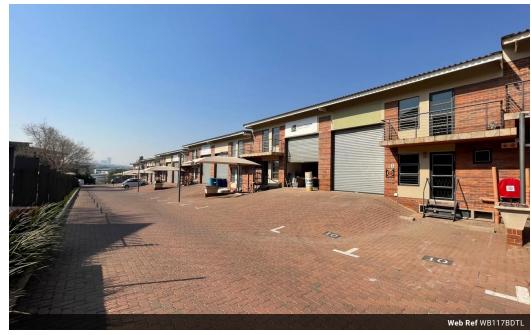

## 117m2 Industrial Unit To Let in Barbeque Downs, Midrand

This 117-square-meter industrial unit in Barbeque Downs, Midrand, offers a versatile space perfect for businesses looking for a compact yet efficient setup. The unit features a well-lit warehouse area enhanced by good natural lighting, creating a bright and productive environment for various operations. An on-grade roller shutter door ensures smooth access for receiving and dispatching goods, making it convenient for daily logistics. The unit also includes a mezzanine level, providing additional space that can be used for storage or as an extended work area.

One of the unique features of this unit is its private balcony, offering a comfortable outdoor space that adds a touch of exclusivity and convenience. Parking bays are available for staff and visitors, ensuring easy access to the facility. Located in the sought-