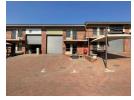

## 117m2 Industrial Unit To Let in Barbeque Downs, Midrand

This 117-square-meter industrial unit in Barbeque Downs, Midrand, offers a versatile space perfect for businesses looking for a compact yet efficient setup. The unit features a well-lit warehouse area enhanced by good natural lighting, creating a bright and productive environment for various operations. An on-grade roller shutter door ensures smooth access for receiving and dispatching goods, making it convenient for daily logistics. The unit also includes a mezzanine level, providing additional space that can be used for storage or as an extended work area.

One of the unique features of this unit is its private balcony, offering a comfortable outdoor space that adds a touch of exclusivity and convenience. Parking bays are available for staff and visitors, ensuring easy access to the facility. Located in the sought-