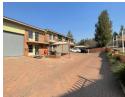

## 117m2 Industrial Unit To Let in Barbeque Downs, Midrand

This 117-square-meter industrial unit in Barbeque Downs, Midrand, offers a versatile space perfect for businesses looking for a compact yet efficient setup. The unit features a well-lit warehouse area enhanced by good natural lighting, creating a bright and productive environment for various operations. An on-grade roller shutter door ensures smooth access for receiving and dispatching goods, making it convenient for daily logistics. The unit also includes a mezzanine level, providing additional space that can be used for storage or as an extended work area.

One of the unique features of this unit is its private balcony, offering a comfortable outdoor space that adds a touch of exclusivity and convenience. Parking bays are available for staff and visitors, ensuring easy access to the facility. Located in the sought-