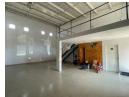

## 117m2 Industrial Unit To Let in Barbeque Downs, Midrand

This 117-square-meter industrial unit in Barbeque Downs, Midrand, offers a versatile space perfect for businesses looking for a compact yet efficient setup. The unit features a well-lit warehouse area enhanced by good natural lighting, creating a bright and productive environment for various operations. An on-grade roller shutter door ensures smooth access for receiving and dispatching goods, making it convenient for daily logistics. The unit also includes a mezzanine level, providing additional space that can be used for storage or as an extended work area.

One of the unique features of this unit is its private balcony, offering a comfortable outdoor space that adds a touch of exclusivity and convenience. Parking bays are available for staff and visitors, ensuring easy access to the facility. Located in the sought-