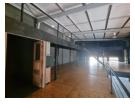

## Unit for Lease in Barbeque Heights, Kyalami Midrand

10 Tn/m<sup>2</sup>

Yes

Yes

80

Available for lease in Barbeque Heights, Kyalami Midrand, This Warehouse is a versatile unit designed to meet diverse business needs. This unit features a convenient roller door for easy access and a three-story mezzanine level, providing ample space for various operations. Equipped with three-phase power, it is ideal for businesses requiring robust electrical infrastructure.

Located within a secure business park, this unit offers a safe and adaptable environment for your business. The strategic location in Kyalami Midrand ensures excellent connectivity and accessibility, making it an attractive choice for businesses seeking a

## Features

Zoning Industrial

**Interior**Floor Loading Cap.
Air Conditioning

Air Conditioning Power 3 Phase Power Amps Exterior

Security Open Parking Bays Sizes

Floor Size Land Size Building Height 329m² 15,000m² 8m