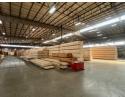

## 10,542m<sup>2</sup> Industrial Powerhouse in Klipriver Business Park

Merensky

Seize this rare opportunity to lease a massive 10,542m² factory in the highly sought-after Klipriver Business Park, strategically positioned near the Heineken Factory. Situated on an expansive 26,000m² corner stand, this property offers exceptional versatility, ideal for large-scale manufacturing, logistics, or warehousing. Designed for efficiency, it features superlink access and a full ASIB-compliant sprinkler system with a 10mm density, ensuring optimal fire safety and compliance.

This facility is powered by a robust 2000kVA three-phase Eskom supply and includes multiple on-grade roller shutter doors for seamless operations. The factory boasts a 9m height to the eaves in the lower section, maximizing storage and operational