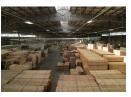

## 10,542m<sup>2</sup> Industrial Powerhouse in Klipriver Business Park

Merensky

Seize this rare opportunity to lease a massive 10,542m² factory in the highly sought-after Klipriver Business Park, strategically positioned near the Heineken Factory. Situated on an expansive 26,000m² corner stand, this property offers exceptional versatility, ideal for large-scale manufacturing, logistics, or warehousing. Designed for efficiency, it features superlink access and a full ASIB-compliant sprinkler system with a 10mm density, ensuring optimal fire safety and compliance.

This facility is powered by a robust 2000kVA three-phase Eskom supply and includes multiple on-grade roller shutter doors for seamless operations. The factory boasts a 9m height to the eaves in the lower section, maximizing storage and operational