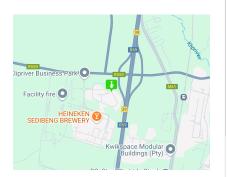

## 10,542m<sup>2</sup> Industrial Powerhouse in Klipriver Business Park

Merensky

Seize this rare opportunity to lease a massive 10,542m² factory in the highly sought-after Klipriver Business Park, strategically positioned near the Heineken Factory. Situated on an expansive 26,000m² corner stand, this property offers exceptional versatility, ideal for large-scale manufacturing, logistics, or warehousing. Designed for efficiency, it features superlink access and a full ASIB-compliant sprinkler system with a 10mm density, ensuring optimal fire safety and compliance.