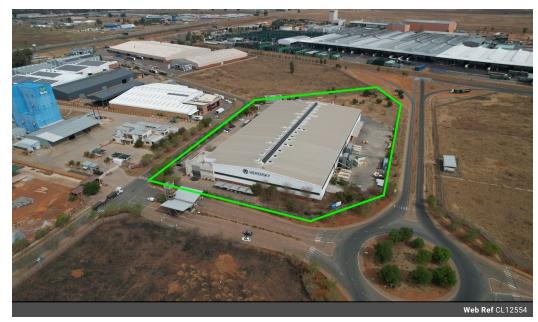

## 10,542m<sup>2</sup> Industrial Powerhouse in Klipriver Business Park

Merensky

Seize this rare opportunity to lease a massive 10,542m² factory in the highly sought-after Klipriver Business Park, strategically positioned near the Heineken Factory. Situated on an expansive 26,000m² corner stand, this property offers exceptional versatility, ideal for large-scale manufacturing, logistics, or warehousing. Designed for efficiency, it features superlink access and a full ASIB-compliant sprinkler system with a 10mm density, ensuring optimal fire safety and compliance.

This facility is powered by a robust 2000kVA three-phase Eskom supply and includes multiple on-grade roller shutter doors for seamless operations. The factory boasts a 9m height to the eaves in the lower section, maximizing storage and operational