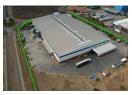

## 10,542m<sup>2</sup> Industrial Powerhouse in Klipriver Business Park

Merensky

Seize this rare opportunity to lease a massive 10,542m² factory in the highly sought-after Klipriver Business Park, strategically positioned near the Heineken Factory. Situated on an expansive 26,000m² corner stand, this property offers exceptional versatility, ideal for large-scale manufacturing, logistics, or warehousing. Designed for efficiency, it features superlink access and a full ASIB-compliant sprinkler system with a 10mm density, ensuring optimal fire safety and compliance.

This facility is powered by a robust 2000kVA three-phase Eskom supply and includes multiple on-grade roller shutter doors for seamless operations. The factory boasts a 9m height to the eaves in the lower section, maximizing storage and operational