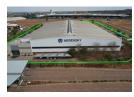

## 10,542m<sup>2</sup> Industrial Powerhouse in Klipriver Business Park

Merensky

Seize this rare opportunity to lease a massive 10,542m² factory in the highly sought-after Klipriver Business Park, strategically positioned near the Heineken Factory. Situated on an expansive 26,000m² corner stand, this property offers exceptional versatility, ideal for large-scale manufacturing, logistics, or warehousing. Designed for efficiency, it features superlink access and a full ASIB-compliant sprinkler system with a 10mm density, ensuring optimal fire safety and compliance.

This facility is powered by a robust 2000kVA three-phase Eskom supply and includes multiple on-grade roller shutter doors for seamless operations. The factory boasts a 9m height to the eaves in the lower section, maximizing storage and operational