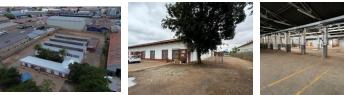

## 1,883m<sup>2</sup> Freestanding Industrial Property in Chamdor – Power & Space for Your Business

This versatile 1,883m<sup>2</sup> freestanding industrial property in Chamdor is an ideal space for logistics, warehousing, or manufacturing operations. With a spacious, flat yard designed for easy truck access, loading, and maneuverability, the property also offers ample parking for staff and visitors. The layout is optimized for efficiency, ensuring smooth operational flow for businesses that require seamless distribution or production processes.

Featuring a powerful 600 amps of three-phase power, this facility is well-equipped to handle heavy machinery and high-energy demands. Available for immediate occupancy, it provides a functional and secure environment for businesses looking to expand or