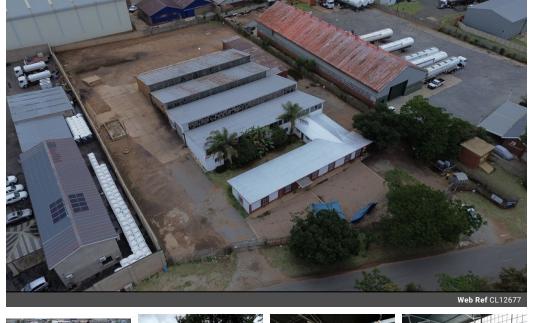

## 1,883m<sup>2</sup> Freestanding Industrial Property in Chamdor – Power & Space for Your Business

This versatile 1,883m<sup>2</sup> freestanding industrial property in Chamdor is an ideal space for logistics, warehousing, or manufacturing operations. With a spacious, flat yard designed for easy truck access, loading, and maneuverability, the property also offers ample parking for staff and visitors. The layout is optimized for efficiency, ensuring smooth operational flow for businesses that require seamless distribution or production processes.

Featuring a powerful 600 amps of three-phase power, this facility is well-equipped to handle heavy machinery and high-energy demands. Available for immediate occupancy, it provides a functional and secure environment for businesses looking to expand or