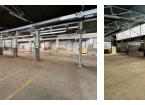

#### Interior

Floor Loading Cap. Power 3 Phase Power Amps 1 Tn/m<sup>2</sup>

Yes

600

**Sizes** Floor Size Building Height

1,883m² 5m

https://www.newpointproperty.co.za