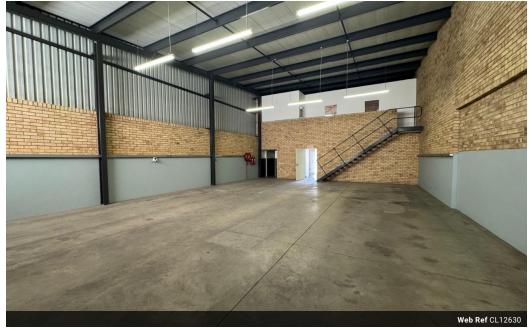

## Neat & Secure Industrial Unit in Chamdor - Ideal for Warehousing or Manufacturing

This exceptionally neat industrial unit in the sought-after Chamdor area offers a secure, professional environment for warehousing, distribution, or light manufacturing. Equipped with a reliable three-phase power supply, the facility includes well-appointed office space and neatly maintained ablution facilities, ensuring both efficiency and comfort for staff and visitors.

A large high roller shutter door at the back of the property allows for seamless loading and unloading, maximizing operational flow. The well-designed layout optimizes space, creating a functional and efficient work environment. Located in a secure industrial zone with controlled access, this unit provides peace of mind while ensuring easy connectivity to key business hubs. Don't miss