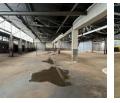

## Versatile 1,883m<sup>2</sup> Industrial Property with High Power Supply in Chamdor

This freestanding 1,883m<sup>2</sup> industrial property in Chamdor is a prime opportunity for logistics, warehousing, or manufacturing. A large, flat yard ensures easy truck access, while ample parking provides convenience for staff and visitors. The well-designed layout includes clear loading and unloading areas, optimizing workflow and operational efficiency.

With a powerful 600-amp three-phase power supply, this facility is ideal for businesses with high electrical demands. Ready for immediate occupancy, the space offers the perfect foundation for storage, production, or distribution operations. Secure a

## Features

Zoning Industrial

Interior Floor Loading Cap. Power 3 Phase Power Amps **Sizes** Floor Size Building Height

1 Tn/m<sup>2</sup>

Yes

600

1,883m² 5m

https://www.newpointproperty.co.za