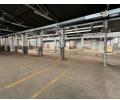

## Versatile 1,883m<sup>2</sup> Industrial Property with High Power Supply in Chamdor

This freestanding 1,883m<sup>2</sup> industrial property in Chamdor is a prime opportunity for logistics, warehousing, or manufacturing. A large, flat yard ensures easy truck access, while ample parking provides convenience for staff and visitors. The well-designed layout includes clear loading and unloading areas, optimizing workflow and operational efficiency.

With a powerful 600-amp three-phase power supply, this facility is ideal for businesses with high electrical demands. Ready for immediate occupancy, the space offers the perfect foundation for storage, production, or distribution operations. Secure a