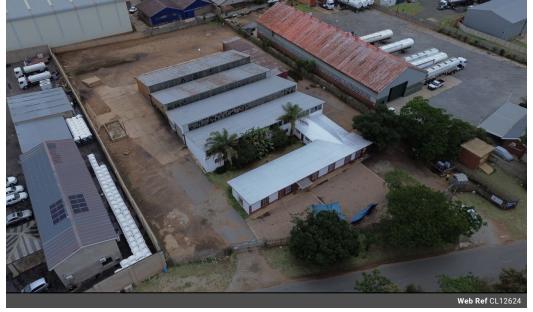

## Versatile 1,883m<sup>2</sup> Industrial Property with High Power Supply in Chamdor

This freestanding 1,883m<sup>2</sup> industrial property in Chamdor is a prime opportunity for logistics, warehousing, or manufacturing. A large, flat yard ensures easy truck access, while ample parking provides convenience for staff and visitors. The well-designed layout includes clear loading and unloading areas, optimizing workflow and operational efficiency.

With a powerful 600-amp three-phase power supply, this facility is ideal for businesses with high electrical demands. Ready for immediate occupancy, the space offers the perfect foundation for storage, production, or distribution operations. Secure a

## Features

Zoning Industrial

Interior Floor Loading Cap. Power 3 Phase Power Amps **Sizes** Floor Size Building Height

1 Tn/m<sup>2</sup>

Yes

600

1,883m² 5m

https://www.newpointproperty.co.za