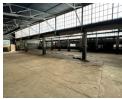

## Versatile 1,883m<sup>2</sup> Industrial Property with High Power Supply in Chamdor

This freestanding 1,883m<sup>2</sup> industrial property in Chamdor is a prime opportunity for logistics, warehousing, or manufacturing. A large, flat yard ensures easy truck access, while ample parking provides convenience for staff and visitors. The well-designed layout includes clear loading and unloading areas, optimizing workflow and operational efficiency.

With a powerful 600-amp three-phase power supply, this facility is ideal for businesses with high electrical demands. Ready for immediate occupancy, the space offers the perfect foundation for storage, production, or distribution operations. Secure a

## Features

Zoning Industrial

Interior Floor Loading Cap. Power 3 Phase Power Amps **Sizes** Floor Size Building Height

1 Tn/m<sup>2</sup>

Yes

600

1,883m² 5m

https://www.newpointproperty.co.za