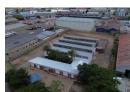

## Versatile 1,883m<sup>2</sup> Industrial Property with High Power Supply in Chamdor

This freestanding 1,883m<sup>2</sup> industrial property in Chamdor is a prime opportunity for logistics, warehousing, or manufacturing. A large, flat yard ensures easy truck access, while ample parking provides convenience for staff and visitors. The well-designed layout includes clear loading and unloading areas, optimizing workflow and operational efficiency.

With a powerful 600-amp three-phase power supply, this facility is ideal for businesses with high electrical demands. Ready for immediate occupancy, the space offers the perfect foundation for storage, production, or distribution operations. Secure a

## Features

Zoning Industrial

Interior Floor Loading Cap. Power 3 Phase Power Amps **Sizes** Floor Size Building Height

1 Tn/m<sup>2</sup>

Yes

600

1,883m² 5m

https://www.newpointproperty.co.za