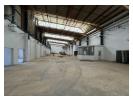

## Prime 2,200m<sup>2</sup> Warehouse in Secure Chamdor Industrial Park

Position your business for success with this well-located 2,200m<sup>2</sup> warehouse in a 24-hour access-controlled industrial park in Chamdor, Krugersdorp. Offering seamless connectivity to major transport routes and surrounded by thriving industrial businesses, this facility is perfect for companies looking to enhance efficiency, collaboration, and growth potential.

Designed for modern logistics and storage needs, the warehouse features a state-of-the-art sprinkler system for safety and compliance, along with a powerful three-phase power supply to support heavy-duty operations. The spacious interior allows for flexible manufacturing, distribution, or warehousing layouts, while the secure park ensures uninterrupted operations. Don't miss