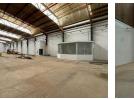

## Prime 2,200m<sup>2</sup> Warehouse in Secure Chamdor Industrial Park

Position your business for success with this well-located 2,200m<sup>2</sup> warehouse in a 24-hour access-controlled industrial park in Chamdor, Krugersdorp. Offering seamless connectivity to major transport routes and surrounded by thriving industrial businesses, this facility is perfect for companies looking to enhance efficiency, collaboration, and growth potential.

Designed for modern logistics and storage needs, the warehouse features a state-of-the-art sprinkler system for safety and compliance, along with a powerful three-phase power supply to support heavy-duty operations. The spacious interior allows for flexible manufacturing, distribution, or warehousing layouts, while the secure park ensures uninterrupted operations. Don't miss