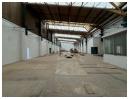

## Prime 2,200m<sup>2</sup> Warehouse in Secure Chamdor Industrial Park

Position your business for success with this well-located 2,200m<sup>2</sup> warehouse in a 24-hour access-controlled industrial park in Chamdor, Krugersdorp. Offering seamless connectivity to major transport routes and surrounded by thriving industrial businesses, this facility is perfect for companies looking to enhance efficiency, collaboration, and growth potential.

Designed for modern logistics and storage needs, the warehouse features a state-of-the-art sprinkler system for safety and compliance, along with a powerful three-phase power supply to support heavy-duty operations. The spacious interior allows for flexible manufacturing, distribution, or warehousing layouts, while the secure park ensures uninterrupted operations. Don't miss