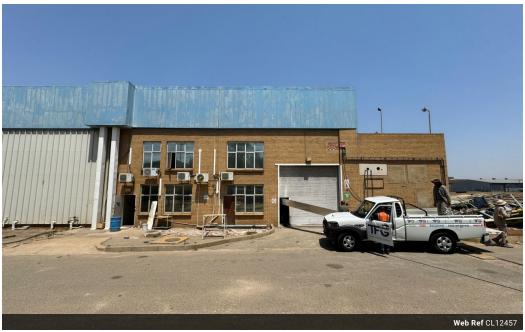

## Prime 2,200m<sup>2</sup> Warehouse in Secure Chamdor Industrial Park

Position your business for success with this well-located 2,200m<sup>2</sup> warehouse in a 24-hour access-controlled industrial park in Chamdor, Krugersdorp. Offering seamless connectivity to major transport routes and surrounded by thriving industrial businesses, this facility is perfect for companies looking to enhance efficiency, collaboration, and growth potential.

Designed for modern logistics and storage needs, the warehouse features a state-of-the-art sprinkler system for safety and compliance, along with a powerful three-phase power supply to support heavy-duty operations. The spacious interior allows for flexible manufacturing, distribution, or warehousing layouts, while the secure park ensures uninterrupted operations. Don't miss