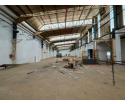

## Prime 2,200m<sup>2</sup> Warehouse in Secure Chamdor Industrial Park

Position your business for success with this well-located 2,200m<sup>2</sup> warehouse in a 24-hour access-controlled industrial park in Chamdor, Krugersdorp. Offering seamless connectivity to major transport routes and surrounded by thriving industrial businesses, this facility is perfect for companies looking to enhance efficiency, collaboration, and growth potential.

Designed for modern logistics and storage needs, the warehouse features a state-of-the-art sprinkler system for safety and compliance, along with a powerful three-phase power supply to support heavy-duty operations. The spacious interior allows for flexible manufacturing, distribution, or warehousing layouts, while the secure park ensures uninterrupted operations. Don't miss