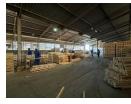

## Versatile 1,300m<sup>2</sup> Warehouse in Chamdor – Ideal for Storage & Manufacturing

This spacious 1,300m² warehouse in the industrial hub of Chamdor, Krugersdorp, offers the perfect blend of space, accessibility, and functionality. Boasting generous clearance height and a well-maintained structure, this facility is ideal for storage, distribution, or light manufacturing. Excellent truck access and maneuverability enhance logistical efficiency, while the location benefits from established infrastructure and proximity to key transport routes.