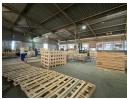

## Versatile 1,300m<sup>2</sup> Warehouse in Chamdor – Ideal for Storage & Manufacturing

This spacious 1,300m² warehouse in the industrial hub of Chamdor, Krugersdorp, offers the perfect blend of space, accessibility, and functionality. Boasting generous clearance height and a well-maintained structure, this facility is ideal for storage, distribution, or light manufacturing. Excellent truck access and maneuverability enhance logistical efficiency, while the location benefits from established infrastructure and proximity to key transport routes.