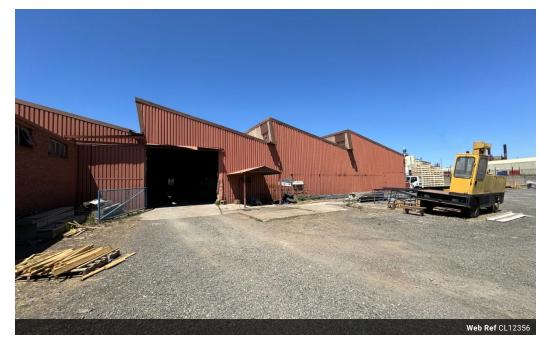

## Versatile 1,300m<sup>2</sup> Warehouse in Chamdor – Ideal for Storage & Manufacturing

This spacious 1,300m² warehouse in the industrial hub of Chamdor, Krugersdorp, offers the perfect blend of space, accessibility, and functionality. Boasting generous clearance height and a well-maintained structure, this facility is ideal for storage, distribution, or light manufacturing. Excellent truck access and maneuverability enhance logistical efficiency, while the location benefits from established infrastructure and proximity to key transport routes.

Equipped with a reliable three-phase power supply, the warehouse is well-suited for operations requiring heavy-duty machinery and equipment. A secure perimeter ensures peace of mind, making this an attractive option for businesses seeking a dependable