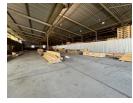

## Versatile 1,300m<sup>2</sup> Warehouse in Chamdor – Ideal for Storage & Manufacturing

This spacious 1,300m² warehouse in the industrial hub of Chamdor, Krugersdorp, offers the perfect blend of space, accessibility, and functionality. Boasting generous clearance height and a well-maintained structure, this facility is ideal for storage, distribution, or light manufacturing. Excellent truck access and maneuverability enhance logistical efficiency, while the location benefits from established infrastructure and proximity to key transport routes.

Equipped with a reliable three-phase power supply, the warehouse is well-suited for operations requiring heavy-duty machinery and equipment. A secure perimeter ensures peace of mind, making this an attractive option for businesses seeking a dependable