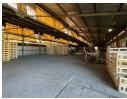

## Versatile 1,300m<sup>2</sup> Warehouse in Chamdor – Ideal for Storage & Manufacturing

This spacious 1,300m² warehouse in the industrial hub of Chamdor, Krugersdorp, offers the perfect blend of space, accessibility, and functionality. Boasting generous clearance height and a well-maintained structure, this facility is ideal for storage, distribution, or light manufacturing. Excellent truck access and maneuverability enhance logistical efficiency, while the location benefits from established infrastructure and proximity to key transport routes.