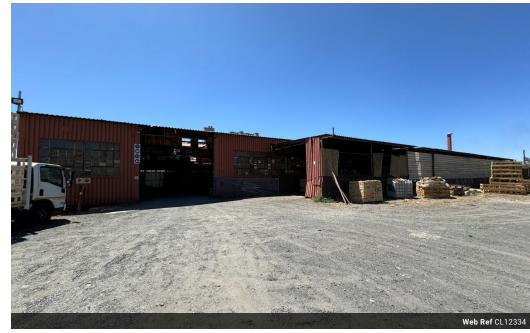

## Spacious 2,380m² Warehouse in Prime Chamdor Location

Unlock seamless operations with this expansive 2,380m² warehouse, strategically positioned in the heart of Chamdor. Designed for storage, distribution, and logistics, this versatile facility boasts a spacious open layout, ensuring efficient workflow and optimized organization for growing businesses.

Key features include excellent superlink truck access for hassle-free loading and transportation, a powerful three-phase electrical supply to support various industrial activities, and 24-hour security for peace of mind. Whether you're expanding or relocating, this well-equipped warehouse offers the perfect foundation for success in a thriving industrial hub. Don't miss out—secure this prime