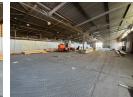

## Spacious 2,380m² Warehouse in Prime Chamdor Location

Unlock seamless operations with this expansive 2,380m² warehouse, strategically positioned in the heart of Chamdor. Designed for storage, distribution, and logistics, this versatile facility boasts a spacious open layout, ensuring efficient workflow and optimized organization for growing businesses.

Key features include excellent superlink truck access for hassle-free loading and transportation, a powerful three-phase electrical supply to support various industrial activities, and 24-hour security for peace of mind. Whether you're expanding or relocating, this well-equipped warehouse offers the perfect foundation for success in a thriving industrial hub. Don't miss out—secure this prime