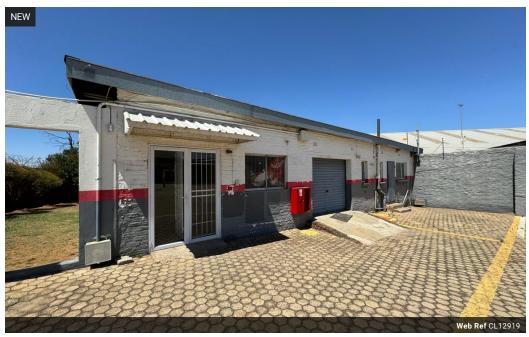

### High-Exposure Site with Endless Potential in Chamdor!

Unlock business growth with this well-maintained 170m<sup>2</sup> retail/storage facility, ideally situated on a spacious 2,000m<sup>2</sup> stand in the thriving commercial node of Chamdor. Perfectly suited for a gas refill site or similar operation, the property offers excellent visibility, flexible usage potential, and a solid foundation for a range of business types.

Enjoy easy truck access, ample outdoor space for parking or storage, and room to expand as your business grows. Whether you're launching a new venture or relocating to a more strategic spot, this high-traffic location offers the functionality and positioning to

#### Features

Zoning Industrial

Interior Power 3 Phase

Yes

ower 5 i nase

**Sizes** Floor Size Land Size

2,000m² 2,000m²

https://www.newpointproperty.co.za