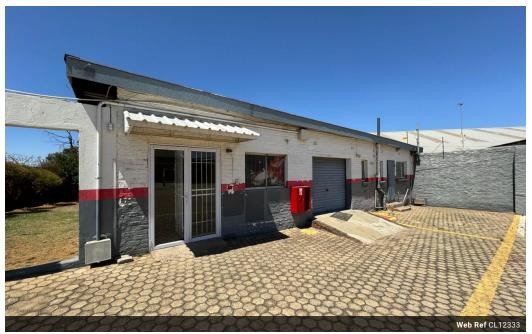

## Prime 170m<sup>2</sup> Retail/Storage Facility on Spacious 2,000m<sup>2</sup> Stand

Unlock endless possibilities with this well-maintained 170m<sup>2</sup> retail/storage facility, strategically located in the thriving commercial hub of Chamdor. Positioned on a generous 2,000m<sup>2</sup> stand, this property is perfectly suited for a gas refill site or similar business, offering a flexible layout that caters to diverse commercial and industrial needs.

Designed for seamless operations, the property features excellent truck access for effortless deliveries and pickups, ample outdoor space for parking or storage, and room for future expansion. Whether you're launching a new venture or scaling up, this prime location ensures visibility, accessibility, and growth potential. Don't miss this outstanding opportunity in the heart of