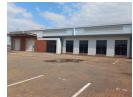

## 2196sqm Industrial warehouse to let in Witfontein!

This premium industrial property offers an ideal location just minutes from the R21 highway, ensuring excellent connectivity. Spanning 2,196m², the facility is well-balanced with 197m² of office space and 1,999m² of warehouse space, making it perfect for a range of industrial operations.

The office area features a welcoming reception and an open-plan layout for maximum flexibility. The warehouse is designed for efficiency, with high ceilings, ample natural light, and Super Link access. Two on-grade roller doors facilitate smooth logistics. Conveniently close to the airport and major transport routes, this property is a prime choice for businesses seeking accessibility