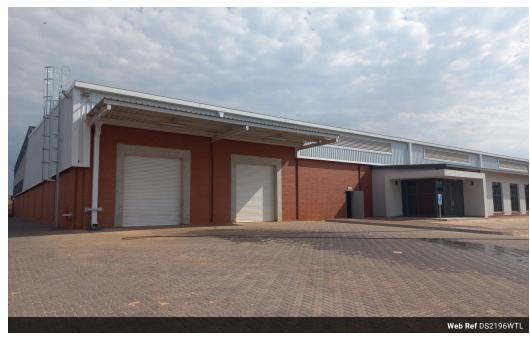

## 2196sqm Industrial warehouse to let in Witfontein!

This premium industrial property offers an ideal location just minutes from the R21 highway, ensuring excellent connectivity. Spanning 2,196m², the facility is well-balanced with 197m² of office space and 1,999m² of warehouse space, making it perfect for a range of industrial operations.

The office area features a welcoming reception and an open-plan layout for maximum flexibility. The warehouse is designed for efficiency, with high ceilings, ample natural light, and Super Link access. Two on-grade roller doors facilitate smooth logistics. Conveniently close to the airport and major transport routes, this property is a prime choice for businesses seeking accessibility