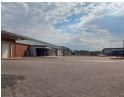

## 2196sqm Industrial warehouse to let in Witfontein!

This premium industrial property offers an ideal location just minutes from the R21 highway, ensuring excellent connectivity. Spanning 2,196m², the facility is well-balanced with 197m² of office space and 1,999m² of warehouse space, making it perfect for a range of industrial operations.

The office area features a welcoming reception and an open-plan layout for maximum flexibility. The warehouse is designed for efficiency, with high ceilings, ample natural light, and Super Link access. Two on-grade roller doors facilitate smooth logistics. Conveniently close to the airport and major transport routes, this property is a prime choice for businesses seeking accessibility