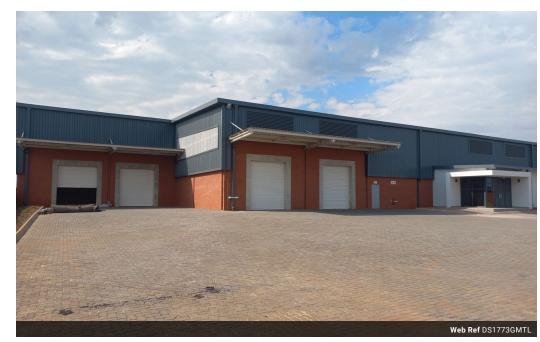

## 1773sqm Industrial warehouse to let in Witfontein!

This 1,773m² industrial warehouse in Witfontein, Kempton Park, offers a modern and versatile space ideal for businesses requiring efficient logistics and operations. The facility includes four 4m-high on-grade roller doors for seamless loading, a 163m² office area for administrative functions, and a dedicated yard to support workflow.

Situated in a secure, access-controlled industrial park with 24-hour security, the property provides multiple access points for smooth vehicle movement. Its prime location near major highways and O.R. Tambo International Airport ensures excellent