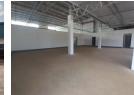

## 1773sqm Industrial warehouse to let in Witfontein!

This 1,773m² industrial warehouse in Witfontein, Kempton Park, offers a modern and versatile space ideal for businesses requiring efficient logistics and operations. The facility includes four 4m-high on-grade roller doors for seamless loading, a 163m² office area for administrative functions, and a dedicated yard to support workflow.

### Features

Zoning Industrial

Interior Exterior Sizes Power 3 Phase Floor Size Yes Security Yes 1,773m<sup>2</sup> Power Amps Open Parking Bays Land Size 1,773m² 63 **Building Height** 7m