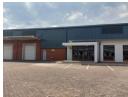

## 1773sqm Industrial warehouse to let in Witfontein!

This 1,773m² industrial warehouse in Witfontein, Kempton Park, offers a modern and versatile space ideal for businesses requiring efficient logistics and operations. The facility includes four 4m-high on-grade roller doors for seamless loading, a 163m² office area for administrative functions, and a dedicated yard to support workflow.

Situated in a secure, access-controlled industrial park with 24-hour security, the property provides multiple access points for smooth vehicle movement. Its prime location near major highways and O.R. Tambo International Airport ensures excellent