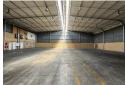

# Prime 1,235m² A-Grade Warehouse To Let in Aeroport, Spartan – Ideal for Logistics & Light Manufactur

Position your business in this exceptional 1,235m² A-grade industrial warehouse, perfectly located in the sought-after Aeroport node of Spartan. Designed for efficiency and functionality, the warehouse boasts excellent height, natural light, and dual access via one on-grade roller shutter door and one dock leveler. With 125 amps of three-phase power, the space is well-suited for a range of industrial operations, including logistics, distribution, and light manufacturing.

The double-volume office component includes a professional reception area, open-plan workspaces, private offices, a boardroom, and well-appointed staff amenities. Ample parking is provided, and the property offers seamless connectivity to O.R. Tambo