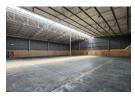

# Prime 1,235m² A-Grade Warehouse To Let in Aeroport, Spartan – Ideal for Logistics & Light Manufactur

Position your business in this exceptional 1,235m² A-grade industrial warehouse, perfectly located in the sought-after Aeroport node of Spartan. Designed for efficiency and functionality, the warehouse boasts excellent height, natural light, and dual access via one on-grade roller shutter door and one dock leveler. With 125 amps of three-phase power, the space is well-suited for a range of industrial operations, including logistics, distribution, and light manufacturing.

## **Features**

Zoning Industrial

Interior

Floor Loading Cap. 1 Tn/m²
Air Conditioning Yes
Power 3 Phase Yes
Power Amps 125

Exterior

Covered Parking Bays 6 Open Parking Bays 10 Sizes Floor Size

Land Size Building Height