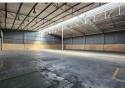

# Prime 1,235m² A-Grade Warehouse To Let in Aeroport, Spartan – Ideal for Logistics & Light Manufactur

Position your business in this exceptional 1,235m² A-grade industrial warehouse, perfectly located in the sought-after Aeroport node of Spartan. Designed for efficiency and functionality, the warehouse boasts excellent height, natural light, and dual access via one on-grade roller shutter door and one dock leveler. With 125 amps of three-phase power, the space is well-suited for a range of industrial operations, including logistics, distribution, and light manufacturing.

## **Features**

Zoning Industrial

Interior

Floor Loading Cap. 1 Tn/m²
Air Conditioning Yes
Power 3 Phase Yes
Power Amps 125

Exterior

Covered Parking Bays 6 Open Parking Bays 10 Sizes Floor Size

Land Size Building Height