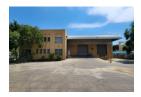

# Prime 1,235m² A-Grade Warehouse To Let in Aeroport, Spartan – Ideal for Logistics & Light Manufactur

Position your business in this exceptional 1,235m² A-grade industrial warehouse, perfectly located in the sought-after Aeroport node of Spartan. Designed for efficiency and functionality, the warehouse boasts excellent height, natural light, and dual access via one on-grade roller shutter door and one dock leveler. With 125 amps of three-phase power, the space is well-suited for a range of industrial operations, including logistics, distribution, and light manufacturing.

The double-volume office component includes a professional reception area, open-plan workspaces, private offices, a boardroom, and well-appointed staff amenities. Ample parking is provided, and the property offers seamless connectivity to O.R. Tambo