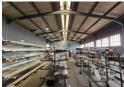

## Well-Maintained 486m<sup>2</sup> Warehouse in Spartan – Ideal for Light Industrial Operations

Located in the popular Spartan industrial node, this 486m² warehouse offers a clean, functional space perfect for light industrial or distribution businesses. The warehouse boasts excellent height, natural lighting, and a large roller shutter door for easy loading. With 60 amps of three-phase power, the property is well-suited to support a range of operational needs.