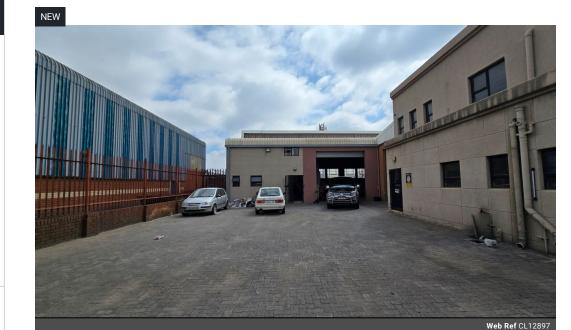

## Well-Maintained 486m<sup>2</sup> Warehouse in Spartan – Ideal for Light Industrial Operations

Located in the popular Spartan industrial node, this 486m² warehouse offers a clean, functional space perfect for light industrial or distribution businesses. The warehouse boasts excellent height, natural lighting, and a large roller shutter door for easy loading. With 60 amps of three-phase power, the property is well-suited to support a range of operational needs.

The double-story office component features a professional reception, open-plan workspaces, a kitchen, and separate male and female ablutions. Secure on-site parking adds further convenience. Positioned near O.R. Tambo International Airport and major highways like the N3, R21, and R24, this location provides unmatched accessibility for efficient logistics. Don't miss out-contact