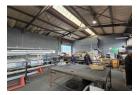

## Well-Maintained 486m<sup>2</sup> Warehouse in Spartan – Ideal for Light Industrial Operations

Located in the popular Spartan industrial node, this 486m² warehouse offers a clean, functional space perfect for light industrial or distribution businesses. The warehouse boasts excellent height, natural lighting, and a large roller shutter door for easy loading. With 60 amps of three-phase power, the property is well-suited to support a range of operational needs.