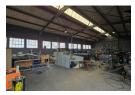

## Well-Maintained 486m<sup>2</sup> Warehouse in Spartan – Ideal for Light Industrial Operations

Located in the popular Spartan industrial node, this 486m² warehouse offers a clean, functional space perfect for light industrial or distribution businesses. The warehouse boasts excellent height, natural lighting, and a large roller shutter door for easy loading. With 60 amps of three-phase power, the property is well-suited to support a range of operational needs.

The double-story office component features a professional reception, open-plan workspaces, a kitchen, and separate male and female ablutions. Secure on-site parking adds further convenience. Positioned near O.R. Tambo International Airport and major highways like the N3, R21, and R24, this location provides unmatched accessibility for efficient logistics. Don't miss out-contact