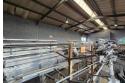

## Well-Maintained 486m<sup>2</sup> Warehouse in Spartan – Ideal for Light Industrial Operations

Located in the popular Spartan industrial node, this 486m² warehouse offers a clean, functional space perfect for light industrial or distribution businesses. The warehouse boasts excellent height, natural lighting, and a large roller shutter door for easy loading. With 60 amps of three-phase power, the property is well-suited to support a range of operational needs.

The double-story office component features a professional reception, open-plan workspaces, a kitchen, and separate male and female ablutions. Secure on-site parking adds further convenience. Positioned near O.R. Tambo International Airport and major highways like the N3, R21, and R24, this location provides unmatched accessibility for efficient logistics. Don't miss out-contact