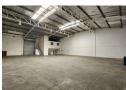

## Secure 640m² Warehouse in Prime Spartan Location with Easy Highway & Airport Access

Available to let in the sought-after industrial node of Spartan, this well-maintained 640m² warehouse offers an efficient and secure space ideal for light manufacturing, storage, or distribution. The unit features excellent height to the eaves, great natural lighting, and a large roller shutter door for seamless loading and offloading. With 60 amps of three-phase power, it caters to a range of operational needs within a clean, professional park setting.

## **Features**

Zoning Industrial

Interior Floor Loading Cap. Power 3 Phase

1 Tn/m² Yes 60 Exterior Security Covered Parking Bays Open Parking Bays **Sizes** Floor Size Land Size

**Building Height** 

640m² 640m² 8m