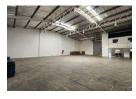

## Secure 640m² Warehouse in Prime Spartan Location with Easy Highway & Airport Access

Available to let in the sought-after industrial node of Spartan, this well-maintained 640m² warehouse offers an efficient and secure space ideal for light manufacturing, storage, or distribution. The unit features excellent height to the eaves, great natural lighting, and a large roller shutter door for seamless loading and offloading. With 60 amps of three-phase power, it caters to a range of operational needs within a clean, professional park setting.