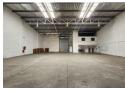

## Secure 640m² Warehouse in Prime Spartan Location with Easy Highway & Airport Access

Available to let in the sought-after industrial node of Spartan, this well-maintained 640m² warehouse offers an efficient and secure space ideal for light manufacturing, storage, or distribution. The unit features excellent height to the eaves, great natural lighting, and a large roller shutter door for seamless loading and offloading. With 60 amps of three-phase power, it caters to a range of operational needs within a clean, professional park setting.