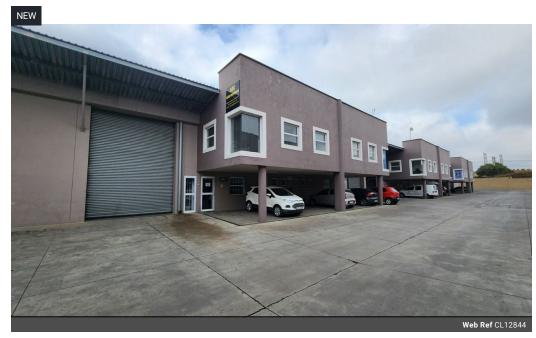

## Secure 640m² Warehouse in Prime Spartan Location with Easy Highway & Airport Access

Available to let in the sought-after industrial node of Spartan, this well-maintained 640m² warehouse offers an efficient and secure space ideal for light manufacturing, storage, or distribution. The unit features excellent height to the eaves, great natural lighting, and a large roller shutter door for seamless loading and offloading. With 60 amps of three-phase power, it caters to a range of operational needs within a clean, professional park setting.

The office component includes a welcoming reception area and open-plan offices, complemented by male and female ablutions and a kitchenette for staff comfort. The park offers ample parking, while its prime location ensures outstanding connectivity to the