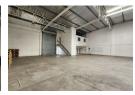

## Secure 640m² Warehouse in Prime Spartan Location with Easy Highway & Airport Access

Available to let in the sought-after industrial node of Spartan, this well-maintained 640m² warehouse offers an efficient and secure space ideal for light manufacturing, storage, or distribution. The unit features excellent height to the eaves, great natural lighting, and a large roller shutter door for seamless loading and offloading. With 60 amps of three-phase power, it caters to a range of operational needs within a clean, professional park setting.

## **Features**

Zoning Industrial

Interior Floor Loading Cap. Power 3 Phase

1 Tn/m² Yes 60 Exterior Security Covered Parking Bays Open Parking Bays **Sizes** Floor Size Land Size

**Building Height** 

640m² 640m² 8m