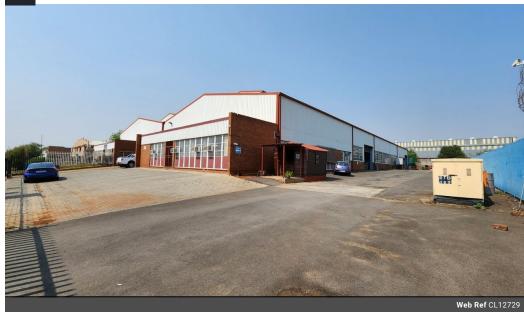

## High-Spec 3,846m<sup>2</sup> Industrial Facility with Overhead Crane – Spartan

This premium 3,846m² industrial warehouse, set on a 6,284m² stand, is now available for lease in the sought-after Spartan industrial hub. Designed for efficiency, the facility features a full-length 5-ton overhead crane, impressive height to the eaves, and abundant natural light. Five large roller shutter doors facilitate seamless receiving and dispatch operations, while 750 amps of three-phase power, hardlines for compressed air, and backup water tanks ensure uninterrupted workflow. Additional conveniences include mezzanine storage and ablution facilities with showers for staff.

### **Features**

Zoning Industrial Interior Exterior Sizes Air Conditioning Yes Open Parking Bays 20 Floor Size 3,846m<sup>2</sup> Power 3 Phase Land Size 6,283m<sup>2</sup> Power Amps 750 **Building Height**