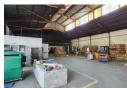

## High-Spec 3,846m<sup>2</sup> Industrial Facility with Overhead Crane – Spartan

This premium 3,846m² industrial warehouse, set on a 6,284m² stand, is now available for lease in the sought-after Spartan industrial hub. Designed for efficiency, the facility features a full-length 5-ton overhead crane, impressive height to the eaves, and abundant natural light. Five large roller shutter doors facilitate seamless receiving and dispatch operations, while 750 amps of three-phase power, hardlines for compressed air, and backup water tanks ensure uninterrupted workflow. Additional conveniences include mezzanine storage and ablution facilities with showers for staff.

### **Features**

Zoning Industrial Interior Exterior Sizes Air Conditioning Yes Open Parking Bays 20 Floor Size 3,846m<sup>2</sup> Power 3 Phase Land Size 6,283m<sup>2</sup> Power Amps 750 **Building Height**