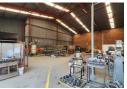

## High-Spec 3,846m<sup>2</sup> Industrial Facility with Overhead Crane – Spartan

This premium 3,846m² industrial warehouse, set on a 6,284m² stand, is now available for lease in the sought-after Spartan industrial hub. Designed for efficiency, the facility features a full-length 5-ton overhead crane, impressive height to the eaves, and abundant natural light. Five large roller shutter doors facilitate seamless receiving and dispatch operations, while 750 amps of three-phase power, hardlines for compressed air, and backup water tanks ensure uninterrupted workflow. Additional conveniences include mezzanine storage and ablution facilities with showers for staff.

### **Features**

Zoning Industrial Interior Exterior Sizes Air Conditioning Yes Open Parking Bays 20 Floor Size 3,846m<sup>2</sup> Power 3 Phase Land Size 6,283m<sup>2</sup> Power Amps 750 **Building Height**