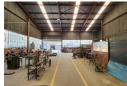

## High-Spec 3,846m<sup>2</sup> Industrial Facility with Overhead Crane – Spartan

This premium 3,846m² industrial warehouse, set on a 6,284m² stand, is now available for lease in the sought-after Spartan industrial hub. Designed for efficiency, the facility features a full-length 5-ton overhead crane, impressive height to the eaves, and abundant natural light. Five large roller shutter doors facilitate seamless receiving and dispatch operations, while 750 amps of three-phase power, hardlines for compressed air, and backup water tanks ensure uninterrupted workflow. Additional conveniences include mezzanine storage and ablution facilities with showers for staff.

The modern office component provides a professional workspace, including a welcoming reception area, private offices, boardrooms, and open-plan workspaces, all supported by well-equipped kitchens and multiple ablution facilities. Ample parking