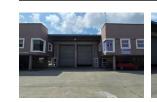

# R32,750 pm

Gross Monthly Rental R32,750 Excl. VAT Monthly Rates R1 Excl. VAT

Monthly Levy R1 Excl. VAT

460sqm Industrial warehouse in a secure business park to let in Spartan

Situated within the highly sought-after industrial hub of Spartan, this meticulously maintained 460 sqm industrial warehouse, nestled within a secure park, is now available for let. Boasting an impressive eaves height and abundant natural lighting, the warehouse creates an optimal workspace environment. Effortless entry to the warehouse is facilitated by a sizable front-facing roller shutter door, and the property is supplied with a 60-amp three-phase power to accommodate diverse operational requirements.