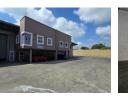

# R32,750 pm

Gross Monthly Rental R32,750 Excl. VAT Monthly Rates R1 Excl. VAT

Monthly Levy R1 Excl. VAT

460sqm Industrial warehouse in a secure business park to let in Spartan

Situated within the highly sought-after industrial hub of Spartan, this meticulously maintained 460 sqm industrial warehouse, nestled within a secure park, is now available for let. Boasting an impressive eaves height and abundant natural lighting, the warehouse creates an optimal workspace environment. Effortless entry to the warehouse is facilitated by a sizable front-facing roller shutter door, and the property is supplied with a 60-amp three-phase power to accommodate diverse operational requirements.

The office segment of the property features an open and inviting reception area with open plan offices. This professional space is complemented by male and female ablution facilities and a convenient kitchenette. Adequate parking space is thoughtfully