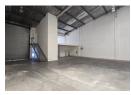

# R32,750 pm

Gross Monthly Rental R32,750 Excl. VAT Monthly Rates R1 Excl. VAT

Monthly Levy R1 Excl. VAT

460sqm Industrial warehouse in a secure business park to let in Spartan

Situated within the highly sought-after industrial hub of Spartan, this meticulously maintained 460 sqm industrial warehouse, nestled within a secure park, is now available for let. Boasting an impressive eaves height and abundant natural lighting, the warehouse creates an optimal workspace environment. Effortless entry to the warehouse is facilitated by a sizable front-facing roller shutter door, and the property is supplied with a 60-amp three-phase power to accommodate diverse operational requirements.

The office segment of the property features an open and inviting reception area with open plan offices. This professional space is complemented by male and female ablution facilities and a convenient kitchenette. Adequate parking space is thoughtfully