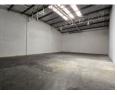

# R32,750 pm

Gross Monthly Rental R32,750 Excl. VAT Monthly Rates R1 Excl. VAT

Monthly Levy R1 Excl. VAT

460sqm Industrial warehouse in a secure business park to let in Spartan

Situated within the highly sought-after industrial hub of Spartan, this meticulously maintained 460 sqm industrial warehouse, nestled within a secure park, is now available for let. Boasting an impressive eaves height and abundant natural lighting, the warehouse creates an optimal workspace environment. Effortless entry to the warehouse is facilitated by a sizable front-facing roller shutter door, and the property is supplied with a 60-amp three-phase power to accommodate diverse operational requirements.