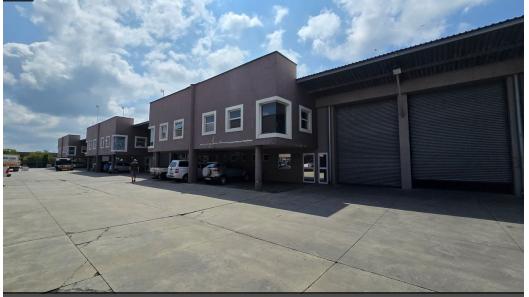

# R32,750 pm

Gross Monthly Rental R32,750 Excl. VAT Monthly Rates R1 Excl. VAT

Monthly Levy R1 Excl. VAT

460sqm Industrial warehouse in a secure business park to let in Spartan

Situated within the highly sought-after industrial hub of Spartan, this meticulously maintained 460 sqm industrial warehouse, nestled within a secure park, is now available for let. Boasting an impressive eaves height and abundant natural lighting, the warehouse creates an optimal workspace environment. Effortless entry to the warehouse is facilitated by a sizable front-facing roller shutter door, and the property is supplied with a 60-amp three-phase power to accommodate diverse operational requirements.

The office segment of the property features an open and inviting reception area with open plan offices. This professional space is complemented by male and female ablution facilities and a convenient kitchenette. Adequate parking space is thoughtfully