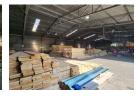

This industrial warehouse, covering a substantial 2,500 square meters to let is offering a prime location with visibility from the main road. Situated in the highly coveted Aeroport, Spartan industrial node, the property is intelligently divided into two distinct warehouses. Each warehouse features generous eave heights and abundant natural light, creating an optimal workspace. The premises are equipped with five spacious hanger-style doors and an additional roller shutter door, ensuring seamless operations. The warehouses also incorporate a mezzanine level for expanded storage capacity, and each unit is outfitted with 80 amps of three-phase power. To guarantee a reliable power supply, the facility includes backup inverters and solar panels.

## **Features**

**Zoning** Industrial

Interior

Floor Loading Cap. 1 Tn/m²
Air Conditioning Yes
Power 3 Phase Yes
Power Amps 80

Exterior

Covered Parking Bays 8 Open Parking Bays 20 Sizes

Floor Size 2,500m² Land Size 4,222m² Building Height 8m