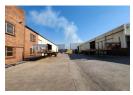

This industrial warehouse, covering a substantial 2,500 square meters to let is offering a prime location with visibility from the main road. Situated in the highly coveted Aeroport, Spartan industrial node, the property is intelligently divided into two distinct warehouses. Each warehouse features generous eave heights and abundant natural light, creating an optimal workspace. The premises are equipped with five spacious hanger-style doors and an additional roller shutter door, ensuring seamless operations. The warehouses also incorporate a mezzanine level for expanded storage capacity, and each unit is outfitted with 80 amps of three-phase power. To guarantee a reliable power supply, the facility includes backup inverters and solar panels.