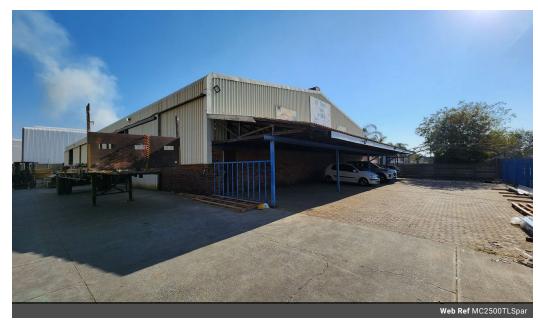

## 010 0354431

Office 40A Eden Meadows Complex 1 Van Riebeeck Avenue Greenstone

R150,000 pm

Gross Monthly Rental R150,000 Excl. VAT Monthly Rates R1 Excl. VAT

Monthly Levy R1 Excl. VAT

2 500sqm Neat industrial warehouse with main road exposure to let in Spartan, Kempton Park

This industrial warehouse, covering a substantial 2,500 square meters to let is offering a prime location with visibility from the main road. Situated in the highly coveted Aeroport, Spartan industrial node, the property is intelligently divided into two distinct warehouses. Each warehouse features generous eave heights and abundant natural light, creating an optimal workspace. The premises are equipped with five spacious hanger-style doors and an additional roller shutter door, ensuring seamless operations. The warehouses also incorporate a mezzanine level for expanded storage capacity, and each unit is outfitted with 80 amps of three-phase power. To guarantee a reliable power supply, the facility includes backup inverters and solar panels.