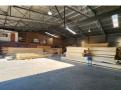

This industrial warehouse, covering a substantial 2,500 square meters to let is offering a prime location with visibility from the main road. Situated in the highly coveted Aeroport, Spartan industrial node, the property is intelligently divided into two distinct warehouses. Each warehouse features generous eave heights and abundant natural light, creating an optimal workspace. The premises are equipped with five spacious hanger-style doors and an additional roller shutter door, ensuring seamless operations. The warehouses also incorporate a mezzanine level for expanded storage capacity, and each unit is outfitted with 80 amps of three-phase power. To guarantee a reliable power supply, the facility includes backup inverters and solar panels.