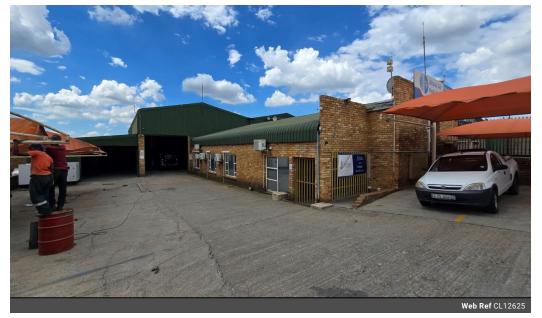

## Prime 1,100m<sup>2</sup> Freestanding Industrial Warehouse in Spartan

This neat and well-maintained 1,100m<sup>2</sup> freestanding warehouse is available to let in the highly sought-after Spartan industrial node. Featuring excellent height to the eaves and abundant natural light, the warehouse is designed for efficient operations. Dual large roller shutter doors allow for seamless receiving and dispatch, while 160 amps of three-phase power, a backup generator, and an air compressor with hardline ensure uninterrupted productivity.

## Exterior

Covered Parking Bays8Open Parking Bays4

**Sizes** Floor Size Land Size Building Height

1,100m² 1,992m² 7m

https://www.newpointproperty.co.za