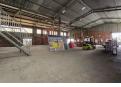

## Prime 1,100m<sup>2</sup> Freestanding Industrial Warehouse in Spartan

This neat and well-maintained 1,100m<sup>2</sup> freestanding warehouse is available to let in the highly sought-after Spartan industrial node. Featuring excellent height to the eaves and abundant natural light, the warehouse is designed for efficient operations. Dual large roller shutter doors allow for seamless receiving and dispatch, while 160 amps of three-phase power, a backup generator, and an air compressor with hardline ensure uninterrupted productivity.

#### Interior

Floor Loading Cap. Air Conditioning Power 3 Phase Power Amps 1 Tn/m<sup>2</sup>

Yes

Yes

160