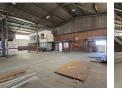

## Prime 1,100m<sup>2</sup> Freestanding Industrial Warehouse in Spartan

This neat and well-maintained 1,100m<sup>2</sup> freestanding warehouse is available to let in the highly sought-after Spartan industrial node. Featuring excellent height to the eaves and abundant natural light, the warehouse is designed for efficient operations. Dual large roller shutter doors allow for seamless receiving and dispatch, while 160 amps of three-phase power, a backup generator, and an air compressor with hardline ensure uninterrupted productivity.

#### Interior

Floor Loading Cap. Air Conditioning Power 3 Phase Power Amps 1 Tn/m<sup>2</sup>

Yes

Yes

160