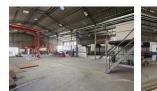

## Prime 1,100m<sup>2</sup> Freestanding Industrial Warehouse in Spartan

This neat and well-maintained 1,100m<sup>2</sup> freestanding warehouse is available to let in the highly sought-after Spartan industrial node. Featuring excellent height to the eaves and abundant natural light, the warehouse is designed for efficient operations. Dual large roller shutter doors allow for seamless receiving and dispatch, while 160 amps of three-phase power, a backup generator, and an air compressor with hardline ensure uninterrupted productivity.

#### Interior

Floor Loading Cap. Air Conditioning Power 3 Phase Power Amps 1 Tn/m<sup>2</sup>

Yes

Yes

160