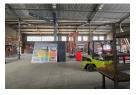

## Prime 1,100m<sup>2</sup> Freestanding Industrial Warehouse in Spartan

This neat and well-maintained 1,100m<sup>2</sup> freestanding warehouse is available to let in the highly sought-after Spartan industrial node. Featuring excellent height to the eaves and abundant natural light, the warehouse is designed for efficient operations. Dual large roller shutter doors allow for seamless receiving and dispatch, while 160 amps of three-phase power, a backup generator, and an air compressor with hardline ensure uninterrupted productivity.

The modern office component includes a welcoming reception area, open-plan workspaces, private offices, a boardroom, and staff amenities. Ample on-site parking accommodates both staff and visitors. Conveniently located with easy access to O.R. Tambo