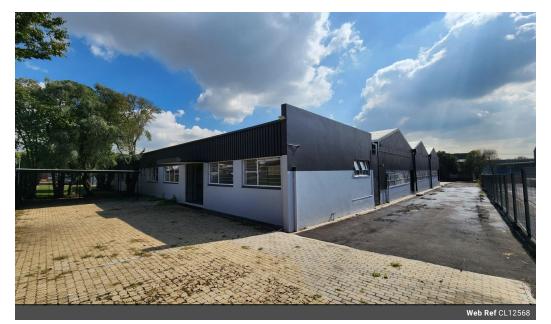

# 1,100m<sup>2</sup> Industrial Warehouse with Yard in Prime Spartan Location

This neat 1,100m<sup>2</sup> industrial warehouse with a large yard is available to let in the sought-after Spartan industrial node. The warehouse features three roller shutter doors—two on the side and one at the rear—for seamless access. With good height to the eaves and excellent natural light, the space is ideal for various industrial operations. The facility is equipped with three-phase power (200 amps) and offers a spacious rear yard with easy truck access.

The office component includes a welcoming reception area, open-plan and private offices, a large boardroom, kitchen, and ablution facilities for both male and female staff. Ample parking is available for employees and visitors. Strategically located with easy