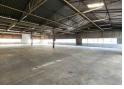

# 1,100m<sup>2</sup> Industrial Warehouse with Yard in Prime Spartan Location

This neat 1,100m<sup>2</sup> industrial warehouse with a large yard is available to let in the sought-after Spartan industrial node. The warehouse features three roller shutter doors—two on the side and one at the rear—for seamless access. With good height to the eaves and excellent natural light, the space is ideal for various industrial operations. The facility is equipped with three-phase power (200 amps) and offers a spacious rear yard with easy truck access.