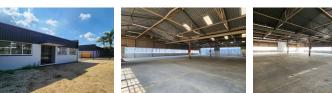

# 1,100m<sup>2</sup> Industrial Warehouse with Yard in Prime Spartan Location

This neat 1,100m<sup>2</sup> industrial warehouse with a large yard is available to let in the sought-after Spartan industrial node. The warehouse features three roller shutter doors—two on the side and one at the rear—for seamless access. With good height to the eaves and excellent natural light, the space is ideal for various industrial operations. The facility is equipped with three-phase power (200 amps) and offers a spacious rear yard with easy truck access.

The office component includes a welcoming reception area, open-plan and private offices, a large boardroom, kitchen, and ablution facilities for both male and female staff. Ample parking is available for employees and visitors. Strategically located with easy