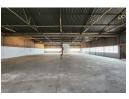

# 1,100m<sup>2</sup> Industrial Warehouse with Yard in Prime Spartan Location

This neat 1,100m<sup>2</sup> industrial warehouse with a large yard is available to let in the sought-after Spartan industrial node. The warehouse features three roller shutter doors—two on the side and one at the rear—for seamless access. With good height to the eaves and excellent natural light, the space is ideal for various industrial operations. The facility is equipped with three-phase power (200 amps) and offers a spacious rear yard with easy truck access.