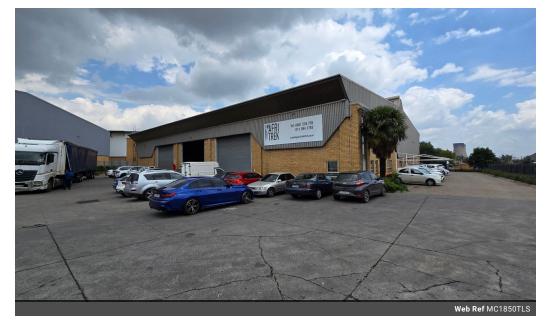

## R157,250 pm

Gross Monthly Rental R157,250 Excl. VAT Monthly Rates R1 Excl. VAT

Monthly Levy R1 Excl. VAT

Neat 1850sqm Industrial warehouse with a large yard to let in Spartan, Kempton park

This A grade 1850 sqm freestanding industrial warehouse on a 5216sqm stand is available to let and is situated within the soughtafter industrial node of Aeroport, Spartan. The warehouse has an excellent height to the eaves with great natural light throughout the work area. There are six large roller shutter doors on the side of the building for receiving and dispatch and allow for cross docking. Inside the warehouse there are additional offices as well as male and female ablutions. The property has three phase power of 150 amps available as well as diesel tank with pump in the yard area.

Exterior Open Parking Bays **Sizes** Floor Size Land Size Building Height

1,850m² 5,216m² 9m