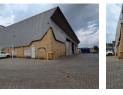

## R157,250 pm

Gross Monthly Rental R157,250 Excl. VAT Monthly Rates R1 Excl. VAT

Monthly Levy R1 Excl. VAT

Neat 1850sqm Industrial warehouse with a large yard to let in Spartan, Kempton park

This A grade 1850 sqm freestanding industrial warehouse on a 5216sqm stand is available to let and is situated within the soughtafter industrial node of Aeroport, Spartan. The warehouse has an excellent height to the eaves with great natural light throughout the work area. There are six large roller shutter doors on the side of the building for receiving and dispatch and allow for cross docking. Inside the warehouse there are additional offices as well as male and female ablutions. The property has three phase power of 150 amps available as well as diesel tank with pump in the yard area.

Exterior Open Parking Bays **Sizes** Floor Size Land Size Building Height

1,850m² 5,216m² 9m