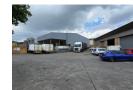

## R157,250 pm

Gross Monthly Rental R157,250 Excl. VAT Monthly Rates R1 Excl. VAT

Monthly Levy R1 Excl. VAT

Neat 1850sqm Industrial warehouse with a large yard to let in Spartan, Kempton park

This A grade 1850 sqm freestanding industrial warehouse on a 5216sqm stand is available to let and is situated within the soughtafter industrial node of Aeroport, Spartan. The warehouse has an excellent height to the eaves with great natural light throughout the work area. There are six large roller shutter doors on the side of the building for receiving and dispatch and allow for cross docking. Inside the warehouse there are additional offices as well as male and female ablutions. The property has three phase power of 150 amps available as well as diesel tank with pump in the yard area.

Exterior Open Parking Bays **Sizes** Floor Size Land Size Building Height

1,850m² 5,216m² 9m