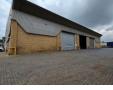

## R157,250 pm

Gross Monthly Rental R157,250 Excl. VAT Monthly Rates R1 Excl. VAT

Monthly Levy R1 Excl. VAT

Neat 1850sqm Industrial warehouse with a large yard to let in Spartan, Kempton park

This A grade 1850 sqm freestanding industrial warehouse on a 5216sqm stand is available to let and is situated within the soughtafter industrial node of Aeroport, Spartan. The warehouse has an excellent height to the eaves with great natural light throughout the work area. There are six large roller shutter doors on the side of the building for receiving and dispatch and allow for cross docking. Inside the warehouse there are additional offices as well as male and female ablutions. The property has three phase power of 150 amps available as well as diesel tank with pump in the yard area.

Exterior Open Parking Bays **Sizes** Floor Size Land Size Building Height

1,850m² 5,216m² 9m