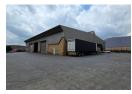

## R157,250 pm

Gross Monthly Rental R157,250 Excl. VAT Monthly Rates R1 Excl. VAT

Monthly Levy R1 Excl. VAT

Neat 1850sqm Industrial warehouse with a large yard to let in Spartan, Kempton park

This A grade 1850 sqm freestanding industrial warehouse on a 5216sqm stand is available to let and is situated within the soughtafter industrial node of Aeroport, Spartan. The warehouse has an excellent height to the eaves with great natural light throughout the work area. There are six large roller shutter doors on the side of the building for receiving and dispatch and allow for cross docking. Inside the warehouse there are additional offices as well as male and female ablutions. The property has three phase power of 150 amps available as well as diesel tank with pump in the yard area.