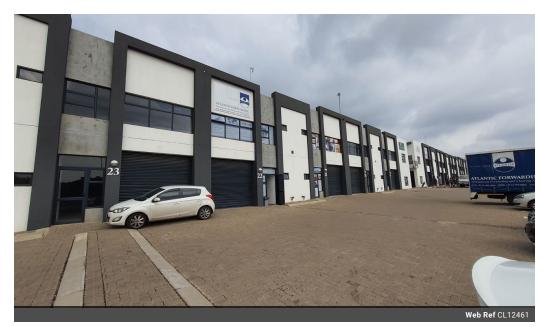

## Prime 188m² Warehouse in Spartan's Industrial Hub

Positioned in a secure business park with excellent main road exposure, this 188m² warehouse offers a highly efficient workspace in the heart of Spartan. Featuring a front-facing roller shutter door for seamless access, ample natural light, and great height to the eaves, this versatile unit is ideal for a variety of industrial applications. A reliable three-phase power supply ensures it can support operations with higher electrical demands.

The first-floor office component provides an open-plan layout, perfect for administrative functions, while on-site restroom facilities enhance convenience. Secure parking is available for staff and visitors within the business park. With its prime location near O.R.