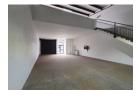

## Prime 188m² Warehouse in Spartan's Industrial Hub

Positioned in a secure business park with excellent main road exposure, this 188m² warehouse offers a highly efficient workspace in the heart of Spartan. Featuring a front-facing roller shutter door for seamless access, ample natural light, and great height to the eaves, this versatile unit is ideal for a variety of industrial applications. A reliable three-phase power supply ensures it can support operations with higher electrical demands.

The first-floor office component provides an open-plan layout, perfect for administrative functions, while on-site restroom facilities enhance convenience. Secure parking is available for staff and visitors within the business park. With its prime location near O.R.