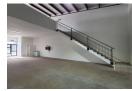

## Prime 188m² Warehouse in Spartan's Industrial Hub

Positioned in a secure business park with excellent main road exposure, this 188m² warehouse offers a highly efficient workspace in the heart of Spartan. Featuring a front-facing roller shutter door for seamless access, ample natural light, and great height to the eaves, this versatile unit is ideal for a variety of industrial applications. A reliable three-phase power supply ensures it can support operations with higher electrical demands.

The first-floor office component provides an open-plan layout, perfect for administrative functions, while on-site restroom facilities enhance convenience. Secure parking is available for staff and visitors within the business park. With its prime location near O.R.