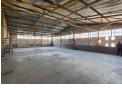

## 285m<sup>2</sup> Secure Warehouse in Spartan – Ideal for Industrial Operations

This 285m<sup>2</sup> warehouse, located in a secure business park in the sought-after Spartan industrial node, is now available for lease. With excellent height to the eaves, abundant natural light, and a front roller shutter door for easy access, the space is designed for efficient operations. A robust three-phase power supply supports a variety of industrial uses, making it a versatile solution for your business needs.