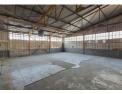

## 285m<sup>2</sup> Secure Warehouse in Spartan – Ideal for Industrial Operations

This 285m<sup>2</sup> warehouse, located in a secure business park in the sought-after Spartan industrial node, is now available for lease. With excellent height to the eaves, abundant natural light, and a front roller shutter door for easy access, the space is designed for efficient operations. A robust three-phase power supply supports a variety of industrial uses, making it a versatile solution for your business needs.

The property includes functional office space across two floors, featuring individual offices, a kitchen, and separate male and female ablutions. Ample on-site parking enhances convenience for staff and visitors. Strategically positioned near O.R. Tambo International Airport and major highways (N3, R21, R24), this warehouse offers exceptional accessibility and practical functionality.