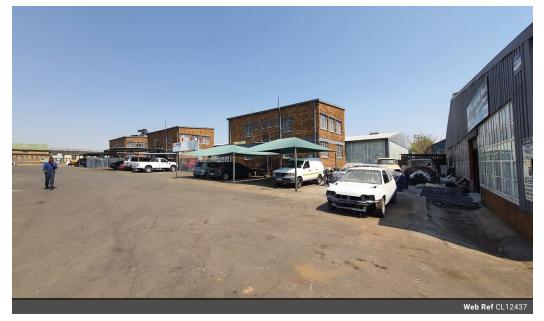

## 285m<sup>2</sup> Secure Warehouse in Spartan – Ideal for Industrial Operations

This 285m<sup>2</sup> warehouse, located in a secure business park in the sought-after Spartan industrial node, is now available for lease. With excellent height to the eaves, abundant natural light, and a front roller shutter door for easy access, the space is designed for efficient operations. A robust three-phase power supply supports a variety of industrial uses, making it a versatile solution for your business needs.

The property includes functional office space across two floors, featuring individual offices, a kitchen, and separate male and female ablutions. Ample on-site parking enhances convenience for staff and visitors. Strategically positioned near O.R. Tambo International Airport and major highways (N3, R21, R24), this warehouse offers exceptional accessibility and practical functionality.