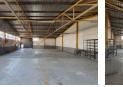

## 285m<sup>2</sup> Secure Warehouse in Spartan – Ideal for Industrial Operations

This 285m<sup>2</sup> warehouse, located in a secure business park in the sought-after Spartan industrial node, is now available for lease. With excellent height to the eaves, abundant natural light, and a front roller shutter door for easy access, the space is designed for efficient operations. A robust three-phase power supply supports a variety of industrial uses, making it a versatile solution for your business needs.