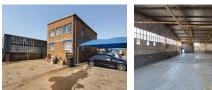

## 285m<sup>2</sup> Secure Warehouse in Spartan – Ideal for Industrial Operations

This 285m<sup>2</sup> warehouse, located in a secure business park in the sought-after Spartan industrial node, is now available for lease. With excellent height to the eaves, abundant natural light, and a front roller shutter door for easy access, the space is designed for efficient operations. A robust three-phase power supply supports a variety of industrial uses, making it a versatile solution for your business needs.

The property includes functional office space across two floors, featuring individual offices, a kitchen, and separate male and female ablutions. Ample on-site parking enhances convenience for staff and visitors. Strategically positioned near O.R. Tambo International Airport and major highways (N3, R21, R24), this warehouse offers exceptional accessibility and practical functionality.