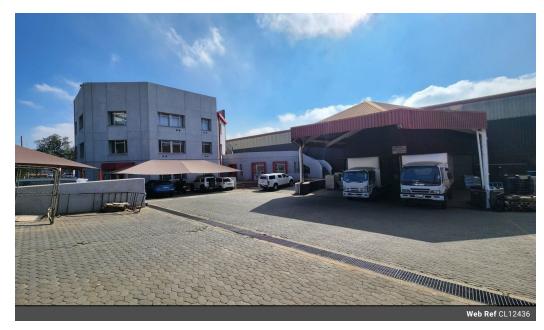

## Prime 4,254m<sup>2</sup> Food-Grade Warehouse in Spartan – Available for Lease

This exceptional 4,254m² freestanding industrial warehouse in Spartan is purpose-built for food-grade operations. It features 1,500m² of ISO panel manufacturing rooms, excellent eave height, and abundant natural light. With two front roller shutter doors with loading bays and an additional rear roller door, the property ensures efficient logistics. Equipped with 300 amps of threephase power, a 300kVA backup generator, and solar power, it provides reliable energy for demanding industrial processes.

The triple-volume office component offers a professional workspace, including a welcoming reception, private and open-plan offices, boardrooms, kitchens, and multiple ablution facilities with showers. Ample on-site parking is available for staff and