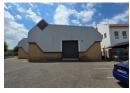

# A-Grade 1,093m<sup>2</sup> Warehouse in Aeroport, Spartan – Available to Let

This premium 1,093m² industrial warehouse is perfectly positioned in the sought-after Aeroport industrial hub in Spartan. Featuring excellent height to the eaves and abundant natural light, the warehouse is designed for efficient operations. Two large front-facing roller shutter doors ensure smooth receiving and dispatch, while a powerful 160-amp three-phase power supply supports a variety of industrial applications.