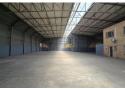

# A-Grade 1,093m<sup>2</sup> Warehouse in Aeroport, Spartan – Available to Let

This premium 1,093m² industrial warehouse is perfectly positioned in the sought-after Aeroport industrial hub in Spartan. Featuring excellent height to the eaves and abundant natural light, the warehouse is designed for efficient operations. Two large front-facing roller shutter doors ensure smooth receiving and dispatch, while a powerful 160-amp three-phase power supply supports a variety of industrial applications.

The modern double-volume office component includes a welcoming reception area, open-plan offices, a boardroom, private offices, a kitchen, and male and female ablutions. Ample parking is available for both staff and visitors. Strategically located near O.R. Tambo International Airport with quick access to the N3, R21, and R24 highways, this property offers convenience and