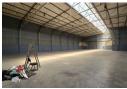

# A-Grade 1,093m<sup>2</sup> Warehouse in Aeroport, Spartan – Available to Let

This premium 1,093m² industrial warehouse is perfectly positioned in the sought-after Aeroport industrial hub in Spartan. Featuring excellent height to the eaves and abundant natural light, the warehouse is designed for efficient operations. Two large front-facing roller shutter doors ensure smooth receiving and dispatch, while a powerful 160-amp three-phase power supply supports a variety of industrial applications.

The modern double-volume office component includes a welcoming reception area, open-plan offices, a boardroom, private offices, a kitchen, and male and female ablutions. Ample parking is available for both staff and visitors. Strategically located near O.R. Tambo International Airport with quick access to the N3, R21, and R24 highways, this property offers convenience and