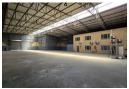

# A-Grade 1,093m<sup>2</sup> Warehouse in Aeroport, Spartan – Available to Let

This premium 1,093m² industrial warehouse is perfectly positioned in the sought-after Aeroport industrial hub in Spartan. Featuring excellent height to the eaves and abundant natural light, the warehouse is designed for efficient operations. Two large front-facing roller shutter doors ensure smooth receiving and dispatch, while a powerful 160-amp three-phase power supply supports a variety of industrial applications.

The modern double-volume office component includes a welcoming reception area, open-plan offices, a boardroom, private offices, a kitchen, and male and female ablutions. Ample parking is available for both staff and visitors. Strategically located near O.R. Tambo International Airport with quick access to the N3, R21, and R24 highways, this property offers convenience and