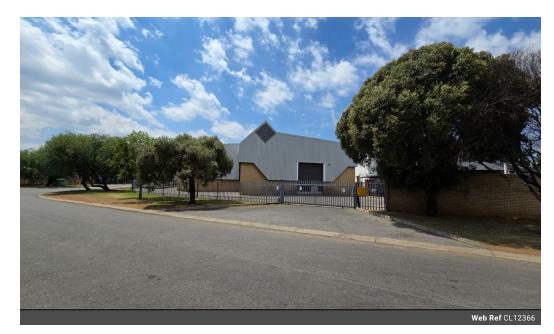

# A-Grade 1,093m<sup>2</sup> Warehouse in Aeroport, Spartan – Available to Let

This premium 1,093m² industrial warehouse is perfectly positioned in the sought-after Aeroport industrial hub in Spartan. Featuring excellent height to the eaves and abundant natural light, the warehouse is designed for efficient operations. Two large front-facing roller shutter doors ensure smooth receiving and dispatch, while a powerful 160-amp three-phase power supply supports a variety of industrial applications.