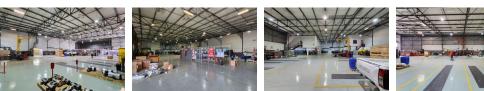

## Premium 2,935m<sup>2</sup> Industrial Warehouse for Lease in Spartan, Kempton Park

Position your business for success with this A-grade 2,935m<sup>2</sup> industrial warehouse available to let in the sought-after Spartan, Kempton Park. Designed for efficiency, the warehouse boasts excellent height to the eaves, epoxy-coated floors, and ample natural light. A large roller shutter door ensures seamless receiving and dispatch operations, while a powerful 630kVA three-phase electrical supply—supported by a 100kVA backup generator—guarantees uninterrupted productivity. The warehouse also features male and female ablutions and a dedicated canteen area for staff convenience.

The double-volume office component provides a professional workspace, including a welcoming reception, individual offices,