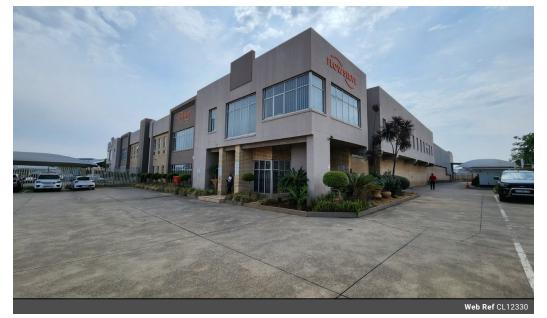

## Premium 2,935m<sup>2</sup> Industrial Warehouse for Lease in Spartan, Kempton Park

Position your business for success with this A-grade 2,935m<sup>2</sup> industrial warehouse available to let in the sought-after Spartan, Kempton Park. Designed for efficiency, the warehouse boasts excellent height to the eaves, epoxy-coated floors, and ample natural light. A large roller shutter door ensures seamless receiving and dispatch operations, while a powerful 630kVA three-phase electrical supply—supported by a 100kVA backup generator—guarantees uninterrupted productivity. The warehouse also features male and female ablutions and a dedicated canteen area for staff convenience.