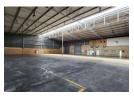

## A-Grade Industrial Warehouse to Let

1 Tn/m<sup>2</sup>

Yes

Yes

125

This exceptional 1,235m<sup>2</sup> A-grade industrial warehouse is available to let in the highly sought-after Aeroport area of Spartan. Featuring an impressive height to the eaves and abundant natural light, the warehouse offers a spacious and efficient work environment. With two large roller shutter doors—one on grade and one with a dock leveler—receiving and dispatch are made seamless. The property is powered by 125 amps of three-phase electricity, catering to a variety of industrial needs.