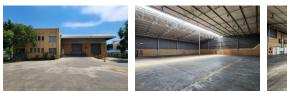

## A-Grade Industrial Warehouse to Let

1 Tn/m<sup>2</sup>

Yes

Yes

125

This exceptional 1,235m<sup>2</sup> A-grade industrial warehouse is available to let in the highly sought-after Aeroport area of Spartan. Featuring an impressive height to the eaves and abundant natural light, the warehouse offers a spacious and efficient work environment. With two large roller shutter doors—one on grade and one with a dock leveler—receiving and dispatch are made seamless. The property is powered by 125 amps of three-phase electricity, catering to a variety of industrial needs.

## Exterior

Covered Parking Bays6Open Parking Bays10

Sizes Floor Size Land Size Building Height

1,235m² 2,970m² 8m