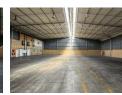

## A-Grade Industrial Warehouse to Let

1 Tn/m<sup>2</sup>

Yes

Yes

125

This exceptional 1,235m<sup>2</sup> A-grade industrial warehouse is available to let in the highly sought-after Aeroport area of Spartan. Featuring an impressive height to the eaves and abundant natural light, the warehouse offers a spacious and efficient work environment. With two large roller shutter doors—one on grade and one with a dock leveler—receiving and dispatch are made seamless. The property is powered by 125 amps of three-phase electricity, catering to a variety of industrial needs.