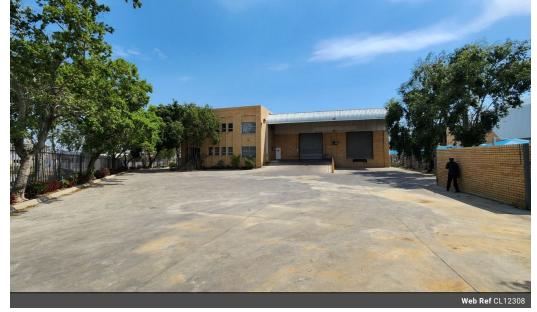

## A-Grade Industrial Warehouse to Let

1 Tn/m<sup>2</sup>

Yes

Yes

125

This exceptional 1,235m<sup>2</sup> A-grade industrial warehouse is available to let in the highly sought-after Aeroport area of Spartan. Featuring an impressive height to the eaves and abundant natural light, the warehouse offers a spacious and efficient work environment. With two large roller shutter doors—one on grade and one with a dock leveler—receiving and dispatch are made seamless. The property is powered by 125 amps of three-phase electricity, catering to a variety of industrial needs.

## Exterior

Covered Parking Bays6Open Parking Bays10

Sizes Floor Size Land Size Building Height

1,235m² 2,970m² 8m