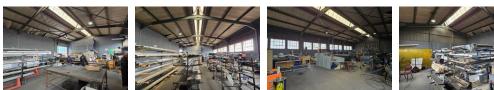

## 486m<sup>2</sup> Industrial Warehouse to Let in Spartan

1 Tn/m<sup>2</sup>

Yes

60

This well-maintained 486m<sup>2</sup> industrial warehouse, located in the highly sought-after Spartan industrial hub, offers an excellent opportunity for businesses seeking a functional and accessible workspace. Featuring good height to the eaves and ample natural light, the warehouse provides an efficient working environment. A large front-facing roller shutter door ensures smooth receiving and dispatch operations, while the property is equipped with 60 amps of three-phase power to support various industrial activities.

The double-story office component includes a welcoming reception area, open-plan office space, kitchen, and male and female ablution facilities. Ample secure parking is available for staff and visitors. Strategically positioned near O.R. Tambo International