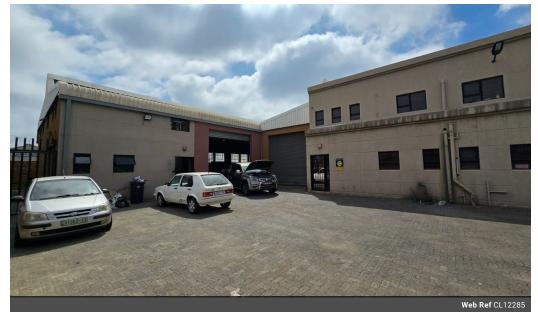

## 486m<sup>2</sup> Industrial Warehouse to Let in Spartan

1 Tn/m<sup>2</sup>

Yes

60

This well-maintained 486m<sup>2</sup> industrial warehouse, located in the highly sought-after Spartan industrial hub, offers an excellent opportunity for businesses seeking a functional and accessible workspace. Featuring good height to the eaves and ample natural light, the warehouse provides an efficient working environment. A large front-facing roller shutter door ensures smooth receiving and dispatch operations, while the property is equipped with 60 amps of three-phase power to support various industrial activities.

The double-story office component includes a welcoming reception area, open-plan office space, kitchen, and male and female ablution facilities. Ample secure parking is available for staff and visitors. Strategically positioned near O.R. Tambo International