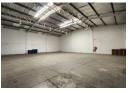

## 640sqm Industrial warehouse in a secure business park to let in Spartan

Situated within the highly sought-after industrial hub of Spartan, this meticulously maintained 640 sqm industrial warehouse, nestled within a secure park, is now available for let. Boasting an impressive eaves height and abundant natural lighting, the warehouse creates an optimal workspace environment. Effortless entry to the warehouse is facilitated by a sizable front-facing roller shutter door, and the property is supplied with a 60-amp three-phase power to accommodate diverse operational requirements.

## Features

Zoning Industrial

Interior

Floor Loading Cap. 1 Tn/m² Power 3 Phase Yes Power Amps 60 Exterior Security Covered Parking Bays Open Parking Bays

Yes

Sizes Floor Size Land Size Building Height

640m² 640m² 8m