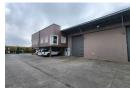

## 640sqm Industrial warehouse in a secure business park to let in Spartan

Situated within the highly sought-after industrial hub of Spartan, this meticulously maintained 640 sqm industrial warehouse, nestled within a secure park, is now available for let. Boasting an impressive eaves height and abundant natural lighting, the warehouse creates an optimal workspace environment. Effortless entry to the warehouse is facilitated by a sizable front-facing roller shutter door, and the property is supplied with a 60-amp three-phase power to accommodate diverse operational requirements.