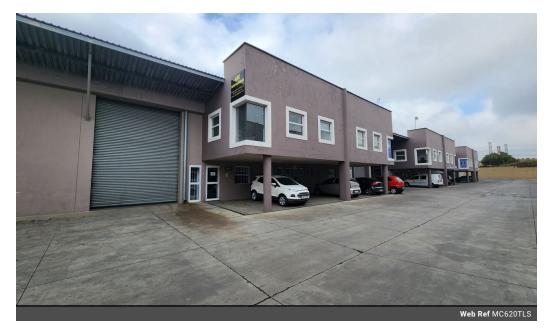

## 640sqm Industrial warehouse in a secure business park to let in Spartan

Situated within the highly sought-after industrial hub of Spartan, this meticulously maintained 640 sqm industrial warehouse, nestled within a secure park, is now available for let. Boasting an impressive eaves height and abundant natural lighting, the warehouse creates an optimal workspace environment. Effortless entry to the warehouse is facilitated by a sizable front-facing roller shutter door, and the property is supplied with a 60-amp three-phase power to accommodate diverse operational requirements.

The office segment of the property features an open and inviting reception area with open plan offices. This professional space is complemented by male and female ablution facilities and a convenient kitchenette. Adequate parking space is thoughtfully