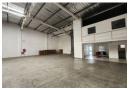

## 640sqm Industrial warehouse in a secure business park to let in Spartan

Situated within the highly sought-after industrial hub of Spartan, this meticulously maintained 640 sqm industrial warehouse, nestled within a secure park, is now available for let. Boasting an impressive eaves height and abundant natural lighting, the warehouse creates an optimal workspace environment. Effortless entry to the warehouse is facilitated by a sizable front-facing roller shutter door, and the property is supplied with a 60-amp three-phase power to accommodate diverse operational requirements.

The office segment of the property features an open and inviting reception area with open plan offices. This professional space is complemented by male and female ablution facilities and a convenient kitchenette. Adequate parking space is thoughtfully

## Features

Zoning Industrial

Interior

Floor Loading Cap. 1 Tn/m² Power 3 Phase Yes Power Amps 60 Exterior Security Covered Parking Bays Open Parking Bays

Yes

Sizes Floor Size Land Size Building Height

640m² 640m² 8m