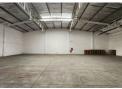

## 640sqm Industrial warehouse in a secure business park to let in Spartan

Situated within the highly sought-after industrial hub of Spartan, this meticulously maintained 640 sqm industrial warehouse, nestled within a secure park, is now available for let. Boasting an impressive eaves height and abundant natural lighting, the warehouse creates an optimal workspace environment. Effortless entry to the warehouse is facilitated by a sizable front-facing roller shutter door, and the property is supplied with a 60-amp three-phase power to accommodate diverse operational requirements.

## Features

Zoning Industrial

Interior

Floor Loading Cap. 1 Tn/m² Power 3 Phase Yes Power Amps 60 Exterior Security Covered Parking Bays Open Parking Bays

Yes

Sizes Floor Size Land Size Building Height

640m² 640m² 8m