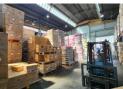

## R188,305 pm

Gross Monthly Rental R188,305 Excl. VAT Monthly Rates R1 Excl. VAT

Monthly Levy R1 Excl. VAT

Neat freestanding 2894sqm industrial warehouse with cranes to let in Spartan

This freestanding 2897qm industrial warehouse on a 3406sqm stand, is available to let in the highly sought-after industrial area of Spartan, Kempton Park. The warehouse features a 5-ton and 10-ton overhead crane that runs the length of the warehouse with excellent height to the eaves and abundant natural light. It includes 2 large roller shutter doors situated in front of the warehouse for receiving and dispatch. The property is well-equipped with ample three-phase power as well as a mezzanine level for extra storage.