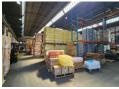

## R188,305 pm

Gross Monthly Rental R188,305 Excl. VAT Monthly Rates R1 Excl. VAT

Monthly Levy R1 Excl. VAT

Neat freestanding 2894sqm industrial warehouse with cranes to let in Spartan

This freestanding 2897qm industrial warehouse on a 3406sqm stand, is available to let in the highly sought-after industrial area of Spartan, Kempton Park. The warehouse features a 5-ton and 10-ton overhead crane that runs the length of the warehouse with excellent height to the eaves and abundant natural light. It includes 2 large roller shutter doors situated in front of the warehouse for receiving and dispatch. The property is well-equipped with ample three-phase power as well as a mezzanine level for extra storage.