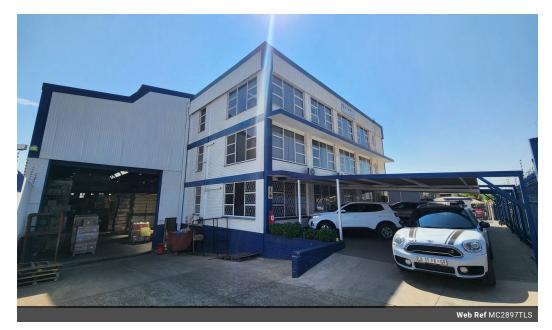

## R188,305 pm

Gross Monthly Rental R188,305 Excl. VAT Monthly Rates R1 Excl. VAT

Monthly Levy R1 Excl. VAT

Neat freestanding 2894sqm industrial warehouse with cranes to let in Spartan

This freestanding 2897qm industrial warehouse on a 3406sqm stand, is available to let in the highly sought-after industrial area of Spartan, Kempton Park. The warehouse features a 5-ton and 10-ton overhead crane that runs the length of the warehouse with excellent height to the eaves and abundant natural light. It includes 2 large roller shutter doors situated in front of the warehouse for receiving and dispatch. The property is well-equipped with ample three-phase power as well as a mezzanine level for extra storage.

The triple volume office component comprises of a welcoming reception area, individual offices, boardroom and meeting rooms, open plan office and multiple male and female ablution facilities with showers, and kitchen areas. Ample parking is available for

## Zoning Industrial

Interior

Floor Loading Cap. Air Conditioning Power 3 Phase

1 Tn/m<sup>2</sup>

Yes

Yes

**Exterior** Covered Parking Bays Open Parking Bays Sizes Floor Size Land Size Building Height

2,897m² 3,406m² 10m