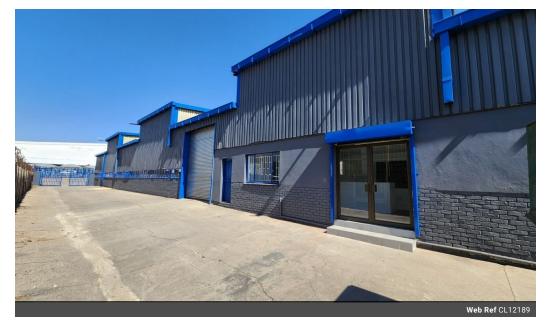

## Renovated 550m<sup>2</sup> Industrial Warehouse in Spartan

Rigger Park

Industrial

Yes

100

Secure a top-tier industrial space in Spartan, Kempton Park! This fully renovated 550m<sup>2</sup> warehouse is designed for efficiency, featuring excellent height to the eaves, abundant natural light, and a large side roller shutter door for seamless logistics. With a 100-amp three-phase power supply, it's ideal for various industrial operations.

The office component includes a professional reception area, open-plan workspace, staff ablutions, and a kitchen for convenience. Ample parking ensures easy access for employees and visitors. Strategically located near O.R. Tambo International Airport and

## Features

Building Name Zoning

> Interior Power 3 Phase Power Amps

**Exterior** Open Parking Bays **Sizes** Floor Size Land Size Building Height

550m² 3,900m² 7m