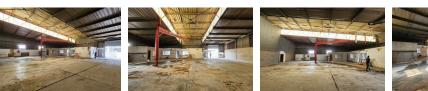

## Renovated 550m<sup>2</sup> Industrial Warehouse in Spartan

Rigger Park

Industrial

Yes

100

Secure a top-tier industrial space in Spartan, Kempton Park! This fully renovated 550m<sup>2</sup> warehouse is designed for efficiency, featuring excellent height to the eaves, abundant natural light, and a large side roller shutter door for seamless logistics. With a 100-amp three-phase power supply, it's ideal for various industrial operations.

The office component includes a professional reception area, open-plan workspace, staff ablutions, and a kitchen for convenience. Ample parking ensures easy access for employees and visitors. Strategically located near O.R. Tambo International Airport and