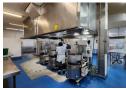

## Food-Grade 5,290 sqm Freestanding Warehouse To Let in Spartan

Discover this meticulously maintained, food-grade 5,290 sqm industrial warehouse, located in the highly sought-after Spartan industrial hub in Kempton Park. Designed for manufacturing excellence, the facility features ISO panel-separated rooms throughout the warehouse, offering a clean and organized workspace. With excellent height to the eaves, abundant natural light, and strategically placed roller shutter doors—one with a dock leveler at the front and another at the rear—the warehouse is perfectly equipped for efficient receiving and dispatch operations. The ground floor spans 4,091 sqm, while the first floor offers 1,199 sqm, accessible via a reliable goods lift. The property is powered by a robust 1.1 MVA three-phase power supply,