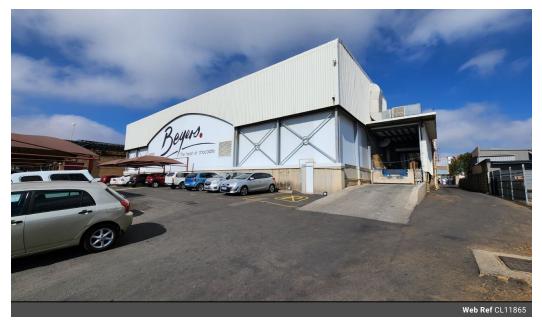

## Food-Grade 5,290 sqm Freestanding Warehouse To Let in Spartan

Discover this meticulously maintained, food-grade 5,290 sqm industrial warehouse, located in the highly sought-after Spartan industrial hub in Kempton Park. Designed for manufacturing excellence, the facility features ISO panel-separated rooms throughout the warehouse, offering a clean and organized workspace. With excellent height to the eaves, abundant natural light, and strategically placed roller shutter doors—one with a dock leveler at the front and another at the rear—the warehouse is perfectly equipped for efficient receiving and dispatch operations. The ground floor spans 4,091 sqm, while the first floor offers 1,199 sqm, accessible via a reliable goods lift. The property is powered by a robust 1.1 MVA three-phase power supply,