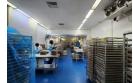

## Food-Grade 5,290 sqm Freestanding Warehouse To Let in Spartan

Discover this meticulously maintained, food-grade 5,290 sqm industrial warehouse, located in the highly sought-after Spartan industrial hub in Kempton Park. Designed for manufacturing excellence, the facility features ISO panel-separated rooms throughout the warehouse, offering a clean and organized workspace. With excellent height to the eaves, abundant natural light, and strategically placed roller shutter doors—one with a dock leveler at the front and another at the rear—the warehouse is perfectly equipped for efficient receiving and dispatch operations. The ground floor spans 4,091 sqm, while the first floor offers 1,199 sqm, accessible via a reliable goods lift. The property is powered by a robust 1.1 MVA three-phase power supply,