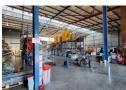

## Prime 2,128m² Industrial Warehouse for Lease in Spartan

This well-maintained 2,128m² industrial warehouse in Spartan, Kempton Park, is now available for lease. Featuring excellent height to the eaves and abundant natural light, the warehouse is designed for optimal efficiency. Five roller shutter doors with dock levelers at the front ensure smooth receiving and dispatch operations, while a large on-grade roller shutter door at the back offers additional access. With a reliable three-phase power supply, this facility is perfect for a range of industrial activities.