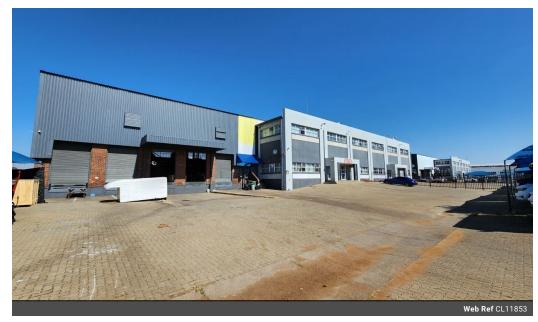

## Prime 2,128m² Industrial Warehouse for Lease in Spartan

This well-maintained 2,128m² industrial warehouse in Spartan, Kempton Park, is now available for lease. Featuring excellent height to the eaves and abundant natural light, the warehouse is designed for optimal efficiency. Five roller shutter doors with dock levelers at the front ensure smooth receiving and dispatch operations, while a large on-grade roller shutter door at the back offers additional access. With a reliable three-phase power supply, this facility is perfect for a range of industrial activities.

## **Features**

Zoning Industrial

| Interior         |     | Exterior             |     | Sizes                  |                     |
|------------------|-----|----------------------|-----|------------------------|---------------------|
| Air Conditioning | Yes | Security             | Yes | Floor Size             | 2,128m <sup>2</sup> |
| Power 3 Phase    | Yes | Covered Parking Bays | 10  | Land Size              | 7,292m <sup>2</sup> |
| Power Amps       | 100 | Open Parking Bays    | 6   | <b>Building Height</b> | 10m                 |