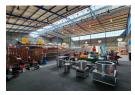

## Prime 2,128m² Industrial Warehouse for Lease in Spartan

This well-maintained 2,128m² industrial warehouse in Spartan, Kempton Park, is now available for lease. Featuring excellent height to the eaves and abundant natural light, the warehouse is designed for optimal efficiency. Five roller shutter doors with dock levelers at the front ensure smooth receiving and dispatch operations, while a large on-grade roller shutter door at the back offers additional access. With a reliable three-phase power supply, this facility is perfect for a range of industrial activities.