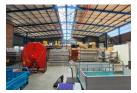

## Prime 2,128m² Industrial Warehouse for Lease in Spartan

This well-maintained 2,128m² industrial warehouse in Spartan, Kempton Park, is now available for lease. Featuring excellent height to the eaves and abundant natural light, the warehouse is designed for optimal efficiency. Five roller shutter doors with dock levelers at the front ensure smooth receiving and dispatch operations, while a large on-grade roller shutter door at the back offers additional access. With a reliable three-phase power supply, this facility is perfect for a range of industrial activities.

The double-volume office component includes a welcoming reception area, open-plan office spaces on both floors, and private offices upstairs. Multiple male and female ablution facilities and well-equipped kitchens add to the property's convenience. Ample