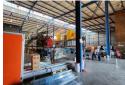

## Prime 2,128m² Industrial Warehouse for Lease in Spartan

This well-maintained 2,128m² industrial warehouse in Spartan, Kempton Park, is now available for lease. Featuring excellent height to the eaves and abundant natural light, the warehouse is designed for optimal efficiency. Five roller shutter doors with dock levelers at the front ensure smooth receiving and dispatch operations, while a large on-grade roller shutter door at the back offers additional access. With a reliable three-phase power supply, this facility is perfect for a range of industrial activities.