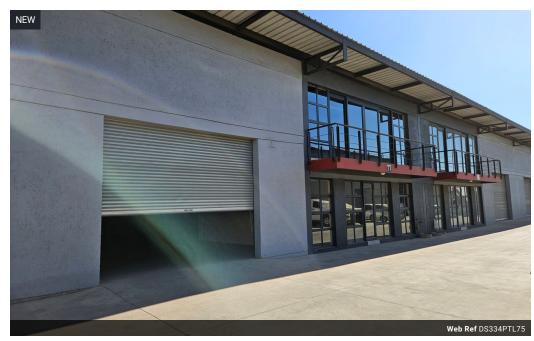

## 334sqm Industrial warehouse to let in Pomona!

Located in the bustling industrial hub of Pomona, this 334 sqm mini unit is available for lease within a secure, access-controlled park offering 24-hour security. The unit features a welcoming reception area, along with a kitchen and restroom facilities, creating a comfortable and functional space for both staff and visitors.

Upstairs, two spacious office areas provide flexibility to accommodate various business needs. The warehouse offers generous vertical clearance for efficient storage and racking, with easy access via a large roller door. Equipped with three-phase power and pre-paid electricity, this unit is a cost-effective and adaptable solution for a range of industrial operations. Don't miss the