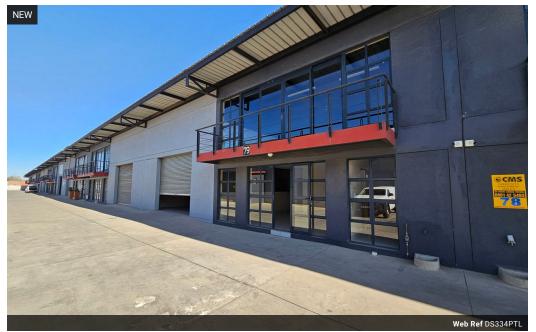

## 334sqm Industrial warehouse to let in Pomona!

Yes

63

334sqm Industrial warehouse available for lease in Pomona! This unit is located in a safe and secure industrial park with 24hr security on site! The park allows for small truck access and is conveniently located within close proximity to main roads and highways servicing the area, allowing for swift and easy access.

The ground floor features a welcoming reception area, along with a kitchen and restroom facilities. Upstairs, two spacious offices provide flexible workspace options and can be partitioned if needed. The warehouse is designed for efficiency, offering ample height for racking and easy access via a large roller door. It also includes three-phase power supply to accommodate various