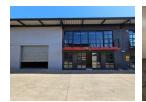

The ground floor features a welcoming reception area, along with a kitchen and restroom facilities. Upstairs, two spacious offices provide flexible workspace options and can be partitioned if needed. The warehouse is designed for efficiency, offering ample height for racking and easy access via a large roller door. It also includes three-phase power supply to accommodate various