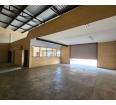

The ground floor features a welcoming reception area, along with a kitchen and restroom facilities. Upstairs, two spacious offices provide flexible workspace options and can be partitioned if needed. The warehouse is designed for efficiency, offering ample height for racking and easy access via a large roller door. It also includes three-phase power supply to accommodate various