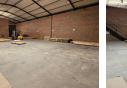

## 530m<sup>2</sup> Premium Industrial Warehouse in Pomona – Available to Let

This immaculate 530m<sup>2</sup> warehouse in Pomona offers a well-maintained and versatile space, ideal for various industrial operations. Featuring excellent height for efficient racking and storage, the warehouse benefits from ample natural light, creating a productive work environment. A large automated roller shutter door ensures smooth loading and offloading, optimizing workflow efficiency.