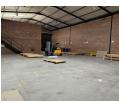

## 530m<sup>2</sup> Premium Industrial Warehouse in Pomona – Available to Let

This immaculate 530m<sup>2</sup> warehouse in Pomona offers a well-maintained and versatile space, ideal for various industrial operations. Featuring excellent height for efficient racking and storage, the warehouse benefits from ample natural light, creating a productive work environment. A large automated roller shutter door ensures smooth loading and offloading, optimizing workflow efficiency.