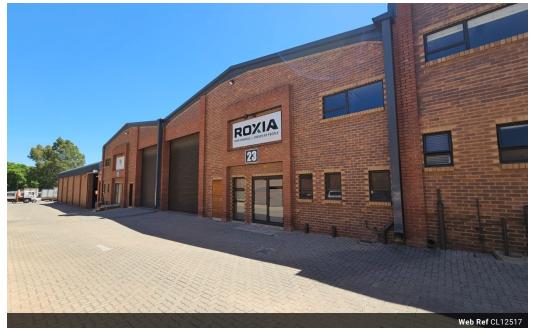

## 530m<sup>2</sup> Premium Industrial Warehouse in Pomona – Available to Let

This immaculate 530m<sup>2</sup> warehouse in Pomona offers a well-maintained and versatile space, ideal for various industrial operations. Featuring excellent height for efficient racking and storage, the warehouse benefits from ample natural light, creating a productive work environment. A large automated roller shutter door ensures smooth loading and offloading, optimizing workflow efficiency.

Situated in a secure industrial park with controlled access, this property provides a safe and professional setting for businesses. Designed to accommodate larger vehicles and logistics operations, the park allows for seamless link access. With its strategic location near major highways and O.R. Tambo International Airport, this warehouse is a prime opportunity for businesses seeking