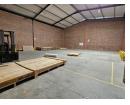

## 530m<sup>2</sup> Premium Industrial Warehouse in Pomona – Available to Let

This immaculate 530m<sup>2</sup> warehouse in Pomona offers a well-maintained and versatile space, ideal for various industrial operations. Featuring excellent height for efficient racking and storage, the warehouse benefits from ample natural light, creating a productive work environment. A large automated roller shutter door ensures smooth loading and offloading, optimizing workflow efficiency.