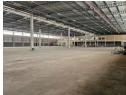

## 11,500m² Prime Industrial Facility for Storage & Distribution

This exceptional 11,500m² industrial property is designed for seamless storage and distribution operations. The 10,000m² warehouse features an impressive height for high-volume storage, an advanced internal sprinkler system for fire safety, multiple dock levellers, and an on-grade roller door for efficient loading and unloading. Ideally positioned with excellent access to major highways and transport routes, this facility ensures smooth logistics and distribution.