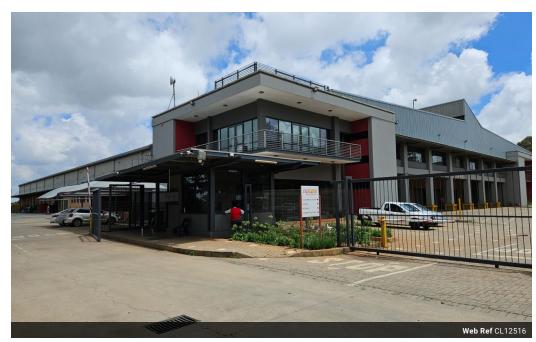

## 11,500m² Prime Industrial Facility for Storage & Distribution

This exceptional 11,500m² industrial property is designed for seamless storage and distribution operations. The 10,000m² warehouse features an impressive height for high-volume storage, an advanced internal sprinkler system for fire safety, multiple dock levellers, and an on-grade roller door for efficient loading and unloading. Ideally positioned with excellent access to major highways and transport routes, this facility ensures smooth logistics and distribution.

Complementing the warehouse is  $1,500 \text{m}^2$  of A-grade office space, offering a professional and comfortable environment for administrative operations. The property also includes staff ablutions and a canteen, fostering a productive workspace. Located