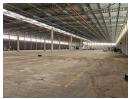

## 11,500m² Prime Industrial Facility for Storage & Distribution

This exceptional 11,500m² industrial property is designed for seamless storage and distribution operations. The 10,000m² warehouse features an impressive height for high-volume storage, an advanced internal sprinkler system for fire safety, multiple dock levellers, and an on-grade roller door for efficient loading and unloading. Ideally positioned with excellent access to major highways and transport routes, this facility ensures smooth logistics and distribution.

Complementing the warehouse is  $1,500 \text{m}^2$  of A-grade office space, offering a professional and comfortable environment for administrative operations. The property also includes staff ablutions and a canteen, fostering a productive workspace. Located