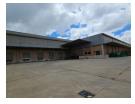

## 11,500m² Prime Industrial Facility for Storage & Distribution

This exceptional 11,500m² industrial property is designed for seamless storage and distribution operations. The 10,000m² warehouse features an impressive height for high-volume storage, an advanced internal sprinkler system for fire safety, multiple dock levellers, and an on-grade roller door for efficient loading and unloading. Ideally positioned with excellent access to major highways and transport routes, this facility ensures smooth logistics and distribution.

Complementing the warehouse is  $1,500 \text{m}^2$  of A-grade office space, offering a professional and comfortable environment for administrative operations. The property also includes staff ablutions and a canteen, fostering a productive workspace. Located