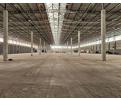

## 11,500m² Prime Industrial Facility for Storage & Distribution

This exceptional 11,500m² industrial property is designed for seamless storage and distribution operations. The 10,000m² warehouse features an impressive height for high-volume storage, an advanced internal sprinkler system for fire safety, multiple dock levellers, and an on-grade roller door for efficient loading and unloading. Ideally positioned with excellent access to major highways and transport routes, this facility ensures smooth logistics and distribution.

Complementing the warehouse is  $1,500 \text{m}^2$  of A-grade office space, offering a professional and comfortable environment for administrative operations. The property also includes staff ablutions and a canteen, fostering a productive workspace. Located