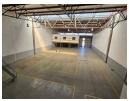

## 887m<sup>2</sup> Secure Warehouse in Prime Pomona Location

Pomona Warehouses

Position your business for success with this 887m² warehouse, available for rent in the sought-after Pomona industrial hub. Located within a secure industrial park with 24-hour access control, this property offers excellent connectivity to major roads, highways, and O.R. Tambo International Airport—ensuring seamless logistics and easy transport access.

The warehouse features a spacious double-volume office area, including a mix of open-plan and private offices, a boardroom, a kitchenette, and staff amenities. With good ceiling height, abundant natural light, and a large sliding door for easy access, the warehouse is designed for efficiency and convenience. A reliable three-phase power supply supports diverse industrial operations,