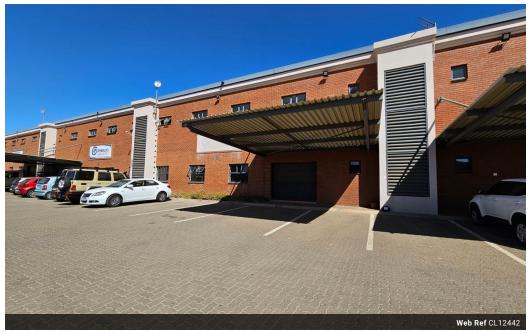

## 887m<sup>2</sup> Secure Warehouse in Prime Pomona Location

Pomona Warehouses

Position your business for success with this 887m² warehouse, available for rent in the sought-after Pomona industrial hub. Located within a secure industrial park with 24-hour access control, this property offers excellent connectivity to major roads, highways, and O.R. Tambo International Airport—ensuring seamless logistics and easy transport access.

The warehouse features a spacious double-volume office area, including a mix of open-plan and private offices, a boardroom, a kitchenette, and staff amenities. With good ceiling height, abundant natural light, and a large sliding door for easy access, the warehouse is designed for efficiency and convenience. A reliable three-phase power supply supports diverse industrial operations,