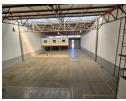

The warehouse features a spacious double-volume office area, including a mix of open-plan and private offices, a boardroom, a kitchenette, and staff amenities. With good ceiling height, abundant natural light, and a large sliding door for easy access, the warehouse is designed for efficiency and convenience. A reliable three-phase power supply supports diverse industrial operations,