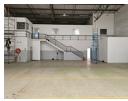

The warehouse features a spacious double-volume office area, including a mix of open-plan and private offices, a boardroom, a kitchenette, and staff amenities. With good ceiling height, abundant natural light, and a large sliding door for easy access, the warehouse is designed for efficiency and convenience. A reliable three-phase power supply supports diverse industrial operations,