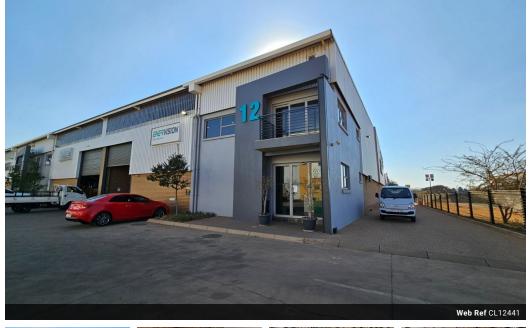

## Industrial Warehouse with Prime East Rand Access

Unlock seamless operations with this 973m<sup>2</sup> industrial warehouse, located in a secure industrial park with 24-hour access control. Strategically positioned near major East Rand arterial routes, the property offers super-link truck access and efficient logistics, making it an ideal choice for businesses needing both convenience and connectivity. This modern, well-maintained facility is designed to enhance productivity while ensuring a safe working environment.

The warehouse boasts generous height with two roller doors—one at ground level and one at dock height—for streamlined loading and unloading. A double-volume office component features a welcoming reception area, a flexible open-plan office/boardroom on