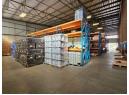

## Industrial Warehouse with Prime East Rand Access

Unlock seamless operations with this 973m<sup>2</sup> industrial warehouse, located in a secure industrial park with 24-hour access control. Strategically positioned near major East Rand arterial routes, the property offers super-link truck access and efficient logistics, making it an ideal choice for businesses needing both convenience and connectivity. This modern, well-maintained facility is designed to enhance productivity while ensuring a safe working environment.

The warehouse boasts generous height with two roller doors—one at ground level and one at dock height—for streamlined loading and unloading. A double-volume office component features a welcoming reception area, a flexible open-plan office/boardroom on